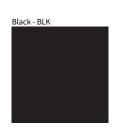

## **SWAN PORTABLE**

COLOR FINISH CHART

| PROJECT  |  |  |
|----------|--|--|
| TYPE     |  |  |
| NOTES    |  |  |
| QUANTITY |  |  |
| DATE     |  |  |

Walnut Natural - WAL

White - WHI

**Digital:** Not all screens are calibrated the same, and therefore, colors will appear differently between screens. **Physical:** When texture is involved, there will be variations in color, character and tone within a product series and between product families.