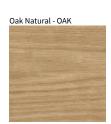

## **SWAN SUSPENSION**

COLOR FINISH CHART

| PROJECT  |  |
|----------|--|
| ТҮРЕ     |  |
| NOTES    |  |
| QUANTITY |  |
| DATE     |  |

Walnut Natural - WAL

White - WHI

**Digital:** Not all screens are calibrated the same, and therefore, colors will appear differently between screens. **Physical:** When texture is involved, there will be variations in color, character and tone within a product series and between product families.