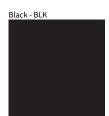

## **SWAN SUSPENSION**

COLOR FINISH CHART

| PROJECT  |  |
|----------|--|
| ТҮРЕ     |  |
| NOTES    |  |
| QUANTITY |  |
| DATE     |  |

Walnut Natural - WAL

White - WHI

**Digital:** Not all screens are calibrated the same, and therefore, colors will appear differently between screens. **Physical:** When texture is involved, there will be variations in color, character and tone within a product series and between product families.