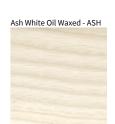

## Walnut Natural - WAL

White - WHI

**Digital:** Not all screens are calibrated the same, and therefore, colors will appear differently between screens. **Physical:** When texture is involved, there will be variations in color, character and tone within a product series and between product families.