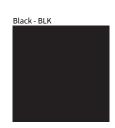

## Walnut Natural - WAL

White - WHI

**Digital:** Not all screens are calibrated the same, and therefore, colors will appear differently between screens. **Physical:** When texture is involved, there will be variations in color, character and tone within a product series and between product families.