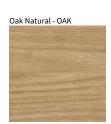

## **SWAN SUSPENSION**

COLOR FINISH CHART

| PROJECT  |  |  |
|----------|--|--|
| TYPE     |  |  |
| NOTES    |  |  |
| QUANTITY |  |  |
| DATE     |  |  |

Walnut Natural - WAL

White - WHI

**Digital:** Not all screens are calibrated the same, and therefore, colors will appear differently between screens. **Physical:** When texture is involved, there will be variations in color, character and tone within a product series and between product families.