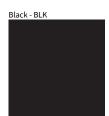

## **SWAN SUSPENSION**

COLOR FINISH CHART

| PROJECT  |  |  |
|----------|--|--|
| TYPE     |  |  |
| NOTES    |  |  |
| QUANTITY |  |  |
| DATE     |  |  |

Walnut Natural - WAL

White - WHI

**Digital:** Not all screens are calibrated the same, and therefore, colors will appear differently between screens. **Physical:** When texture is involved, there will be variations in color, character and tone within a product series and between product families.