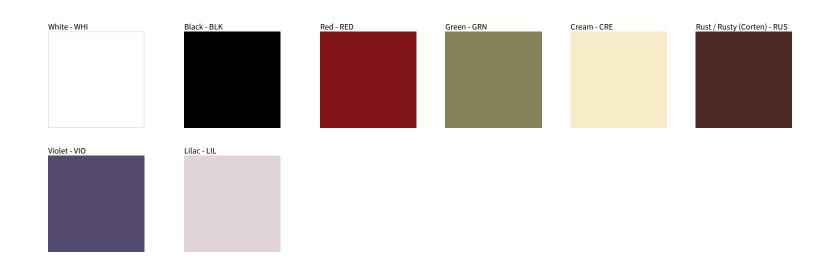

## **SWING SUSPENSION**

| PROJECT  |   |
|----------|---|
| ТҮРЕ     | _ |
| NOTES    |   |
| QUANTITY | _ |
| DATE     | _ |

Digital: Not all screens are calibrated the same, and therefore, colors will appear differently between screens. Physical: When texture is involved, there will be variations in color, character and tone within a product series and between product families.