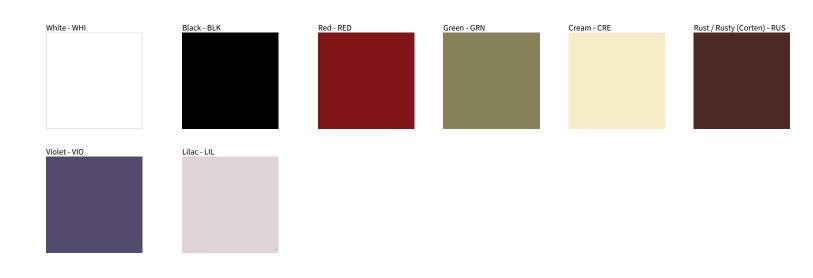

## **SWING SUSPENSION**

| PROJECT  |
|----------|
| ТҮРЕ     |
| NOTES    |
| QUANTITY |
| DATE     |

Digital: Not all screens are calibrated the same, and therefore, colors will appear differently between screens.