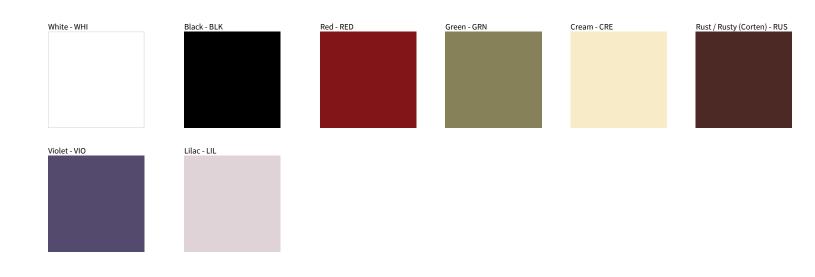

## SWING SUSPENSION COLOR FINISH CHART

| PROJECT  |   |
|----------|---|
| ТҮРЕ     | _ |
| NOTES    |   |
| QUANTITY | _ |
| DATE     | _ |

Digital: Not all screens are calibrated the same, and therefore, colors will appear differently between screens. Physical: When texture is involved, there will be variations in color, character and tone within a product series and between product families.