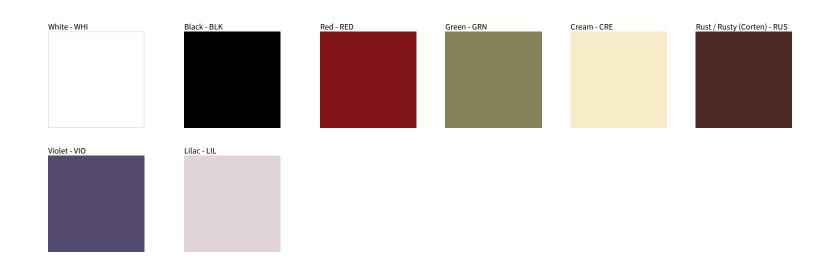

## SWING SUSPENSION COLOR FINISH CHART

| PROJECT  |  |  |
|----------|--|--|
| ТҮРЕ     |  |  |
| NOTES    |  |  |
| QUANTITY |  |  |
| DATE     |  |  |

Digital: Not all screens are calibrated the same, and therefore, colors will appear differently between screens. Physical: When texture is involved, there will be variations in color, character and tone within a product series and between product families.