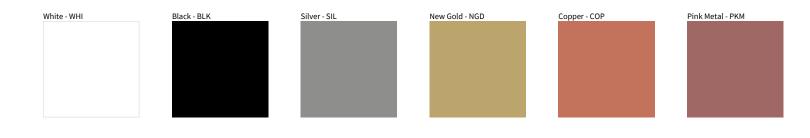

SWIRL

| PROJECT  |  |
|----------|--|
| ТҮРЕ     |  |
| NOTES    |  |
| QUANTITY |  |
| DATE     |  |

Digital: Not all screens are calibrated the same, and therefore, colors will appear differently between screens. Physical: When texture is involved, there will be variations in color, character and tone within a product series and between product families.