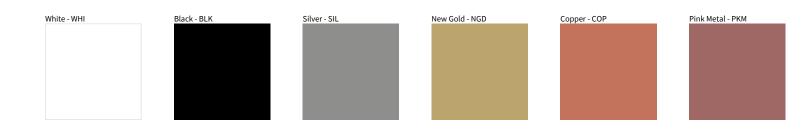

## SWIRL SUSPENSION COLOR FINISH CHART

| PROJECT  |  |
|----------|--|
| ТҮРЕ     |  |
| NOTES    |  |
| QUANTITY |  |
| DATE     |  |

**Digital:** Not all screens are calibrated the same, and therefore, colors will appear differently between screens.

Physical: When texture is involved, there will be variations in color, character and tone within a product series and between product families.

D

Availble for International specifications by adding 'INT' at the end of the existing Model #. For assistance on 'custom' specifications, contact zteam@zaneen.com. In a constant effort to supply the best product, we reserve the right to change specifications or materials without notice. The most recent specification sheets are found at zaneen.com