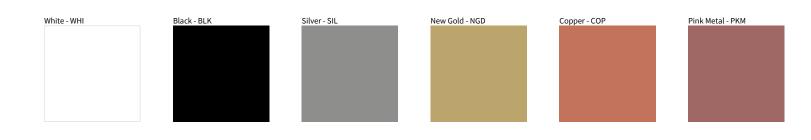

## SWIRL SURFACE COLOR FINISH CHART

PROJECT TYPE NOTES QUANTITY DATE

Digital: Not all screens are calibrated the same, and therefore, colors will appear differently between screens.

Physical: When texture is involved, there will be variations in color, character and tone within a product series and between product families.