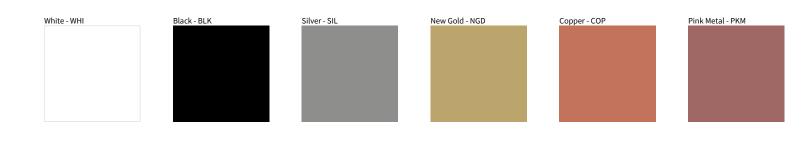

## SWIRL SURFACE COLOR FINISH CHART

PROJECT TYPE NOTES QUANTITY DATE

Digital: Not all screens are calibrated the same, and therefore, colors will appear differently between screens.

Physical: When texture is involved, there will be variations in color, character and tone within a product series and between product families.