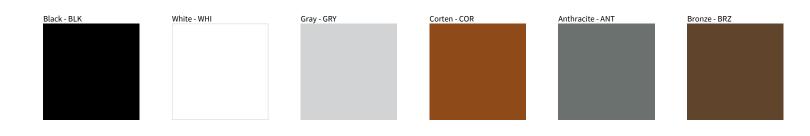

## **T4 POST** COLOR FINISH CHART

| PROJECT  |  |
|----------|--|
| ТҮРЕ     |  |
| NOTES    |  |
| QUANTITY |  |
| DATE     |  |

Digital: Not all screens are calibrated the same, and therefore, colors will appear differently between screens.

Physical: When texture is involved, there will be variations in color, character and tone within a product series and between product families.

Zaneen Group Inc. © 2024, T 1800-388-3382, F 416-247-9319, www.zaneen.com