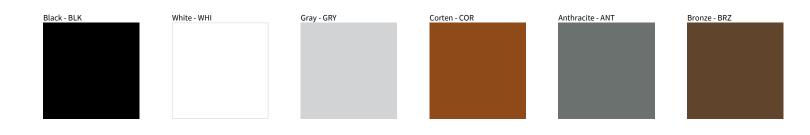

## **T4 POST** COLOR FINISH CHART

| PROJECT  |  |
|----------|--|
| ТҮРЕ     |  |
| NOTES    |  |
| QUANTITY |  |
| DATE     |  |

Digital: Not all screens are calibrated the same, and therefore, colors will appear differently between screens.

Physical: When texture is involved, there will be variations in color, character and tone within a product series and between product families.

Zaneen Group Inc. © 2024, T 1800-388-3382, F 416-247-9319, www.zaneen.com