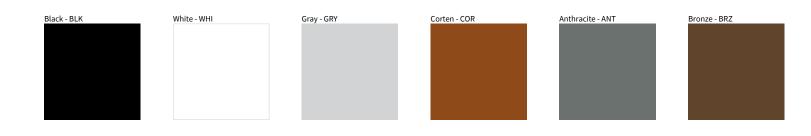

## **T4 POST**

| PROJECT  |  |
|----------|--|
| ТҮРЕ     |  |
| NOTES    |  |
| QUANTITY |  |
| DATE     |  |

Digital: Not all screens are calibrated the same, and therefore, colors will appear differently between screens.

Physical: When texture is involved, there will be variations in color, character and tone within a product series and between product families.

Zaneen Group Inc. © 2024, T 1800-388-3382, F 416-247-9319, www.zaneen.com