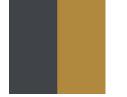

## TAGOMAGO SUSPENSION COLOR FINISH CHART

PROJECT

| TYPE     |  |
|----------|--|
| NOTES    |  |
| QUANTITY |  |
| DATE     |  |

Anthracite Gray Lacquer/Gold - AGG

Metallic Copper Lacquer - MCL

Digital: Not all screens are calibrated the same, and therefore, colors will appear differently between screens.