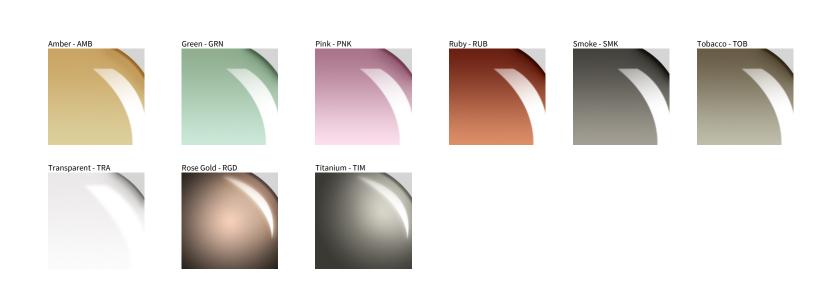

## **TAO SUSPENSION**

| PROJECT  |  |
|----------|--|
| ТҮРЕ     |  |
| NOTES    |  |
| QUANTITY |  |
| DATE     |  |

Digital: Not all screens are calibrated the same, and therefore, colors will appear differently between screens. Physical: When texture is involved, there will be variations in color, character and tone within a product series and between product families.