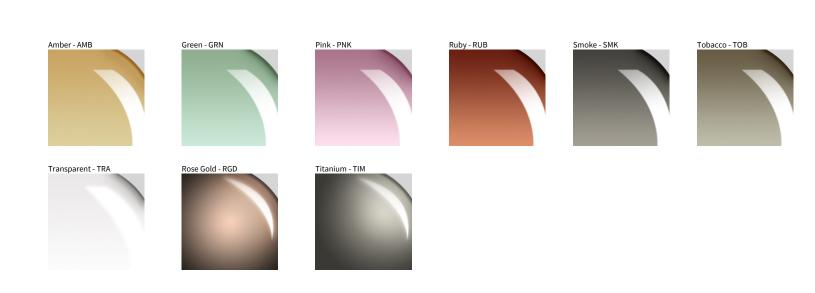

## TAO SUSPENSION COLOR FINISH CHART

| PROJECT  |  |
|----------|--|
| ТҮРЕ     |  |
| NOTES    |  |
| QUANTITY |  |
| DATE     |  |

Digital: Not all screens are calibrated the same, and therefore, colors will appear differently between screens. Physical: When texture is involved, there will be variations in color, character and tone within a product series and between product families.