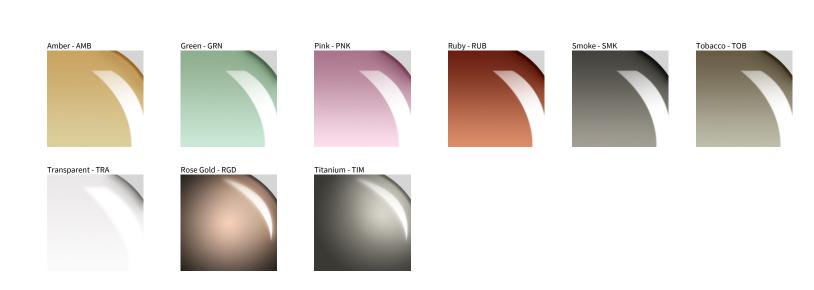

## TAO SURFACE COLOR FINISH CHART

| PROJECT  |  |
|----------|--|
| ТҮРЕ     |  |
| NOTES    |  |
| QUANTITY |  |
| DATE     |  |

Digital: Not all screens are calibrated the same, and therefore, colors will appear differently between screens. Physical: When texture is involved, there will be variations in color, character and tone within a product series and between product families.