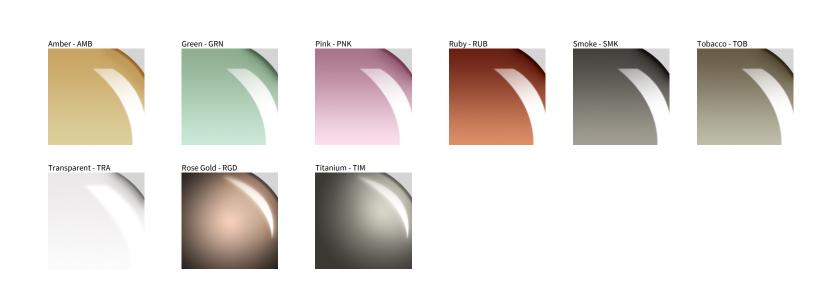

## TAO SUSPENSION COLOR FINISH CHART

| PROJECT  |  |  |
|----------|--|--|
| ТҮРЕ     |  |  |
| NOTES    |  |  |
| QUANTITY |  |  |
| DATE     |  |  |

Digital: Not all screens are calibrated the same, and therefore, colors will appear differently between screens. Physical: When texture is involved, there will be variations in color, character and tone within a product series and between product families.