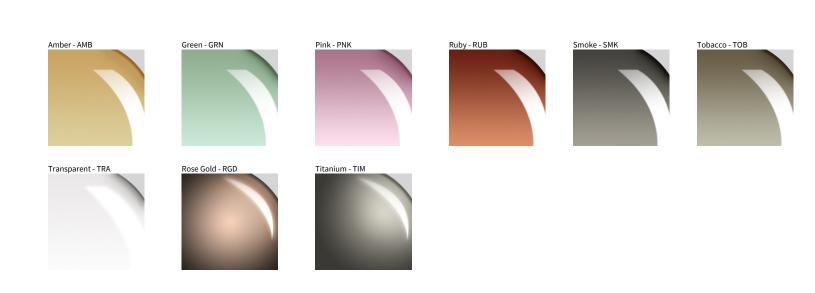

## **TAO SUSPENSION**

| PROJECT  |  |
|----------|--|
| ТҮРЕ     |  |
| NOTES    |  |
| QUANTITY |  |
| DATE     |  |

Digital: Not all screens are calibrated the same, and therefore, colors will appear differently between screens. Physical: When texture is involved, there will be variations in color, character and tone within a product series and between product families.