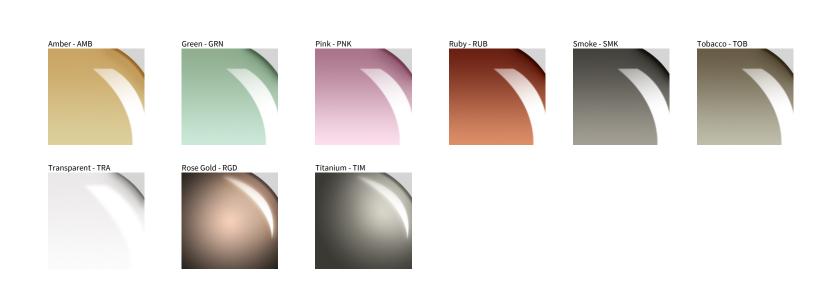

## TAO SUSPENSION COLOR FINISH CHART

| PROJECT  |  |
|----------|--|
| ТҮРЕ     |  |
| NOTES    |  |
| QUANTITY |  |
| DATE     |  |

Digital: Not all screens are calibrated the same, and therefore, colors will appear differently between screens. Physical: When texture is involved, there will be variations in color, character and tone within a product series and between product families.