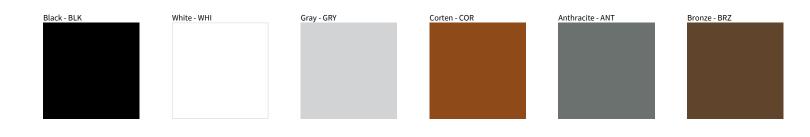

## **TARGET SURFACE**

PROJECT TYPE NOTES QUANTITY DATE

Digital: Not all screens are calibrated the same, and therefore, colors will appear differently between screens.

Physical: When texture is involved, there will be variations in color, character and tone within a product series and between product families.