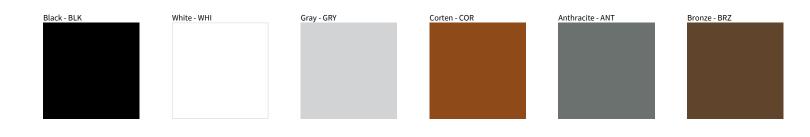

## TARGET SURFACE COLOR FINISH CHART

PROJECT TYPE NOTES QUANTITY DATE

Digital: Not all screens are calibrated the same, and therefore, colors will appear differently between screens.

Physical: When texture is involved, there will be variations in color, character and tone within a product series and between product families.