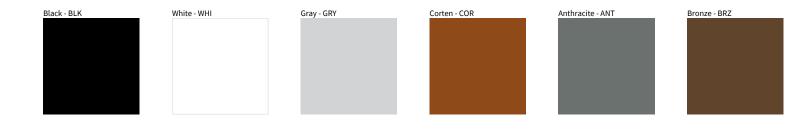

## ZANEEN

TARGET

| ROJECT  |  |
|---------|--|
| YPE     |  |
| IOTES   |  |
| DANTITY |  |
| ATE     |  |

Digital: Not all screens are calibrated the same, and therefore, colors will appear differently between screens.