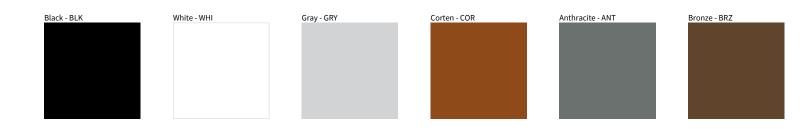

## **TARGET SURFACE**

PROJECT TYPE NOTES QUANTITY DATE

Digital: Not all screens are calibrated the same, and therefore, colors will appear differently between screens.

Physical: When texture is involved, there will be variations in color, character and tone within a product series and between product families.