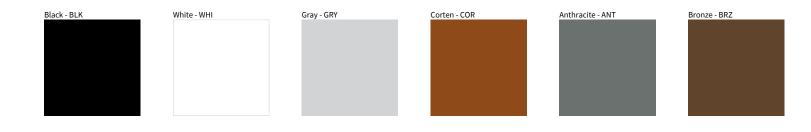

## TARGET POST COLOR FINISH CHART

| PROJECT  |  |  |
|----------|--|--|
| ТҮРЕ     |  |  |
| NOTES    |  |  |
| QUANTITY |  |  |
| DATE     |  |  |

Digital: Not all screens are calibrated the same, and therefore, colors will appear differently between screens.