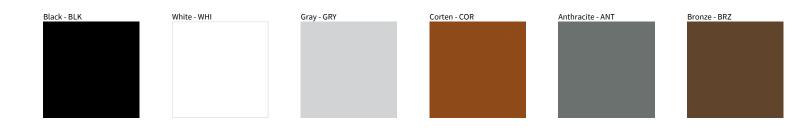

## TEAM BOLLARD POST COLOR FINISH CHART

PROJECT TYPE NOTES QUANTITY DATE

**Digital:** Not all screens are calibrated the same, and therefore, colors will appear differently between screens.

Physical: When texture is involved, there will be variations in color, character and tone within a product series and between product families.