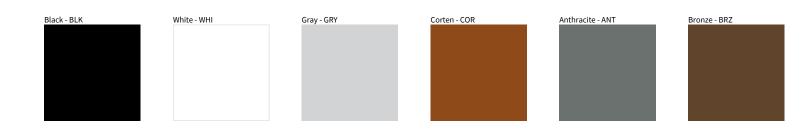

## ZANEEN.

TETRA CORNICHE SURFACE

| PROJECT  |  |  |  |
|----------|--|--|--|
| TYPE     |  |  |  |
| NOTES    |  |  |  |
| QUANTITY |  |  |  |
| DATE     |  |  |  |

Digital: Not all screens are calibrated the same, and therefore, colors will appear differently between screens.

Physical: When texture is involved, there will be variations in color, character and tone within a product series and between product families.

Zaneen Group Inc. © 2024, T 1800-388-3382, F 416-247-9319, www.zaneen.com