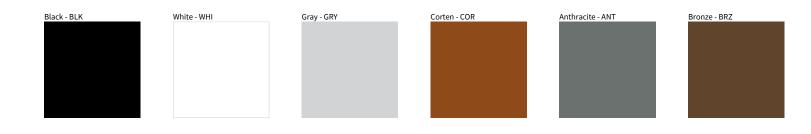

## TETRA SURFACE COLOR FINISH CHART

| PROJECT  |  |
|----------|--|
| ТҮРЕ     |  |
| NOTES    |  |
| QUANTITY |  |
| DATE     |  |

Digital: Not all screens are calibrated the same, and therefore, colors will appear differently between screens.

Physical: When texture is involved, there will be variations in color, character and tone within a product series and between product families.

Zaneen Group Inc. © 2024, T 1800-388-3382, F 416-247-9319, www.zaneen.com