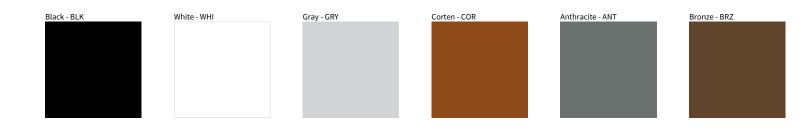

## TETRA PARCO POST COLOR FINISH CHART

| ROJECT  |  |
|---------|--|
| YPE     |  |
| IOTES   |  |
| UANTITY |  |
| ATE     |  |

Digital: Not all screens are calibrated the same, and therefore, colors will appear differently between screens.