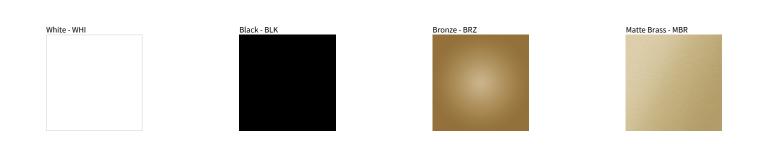

## THREE SURFACE COLOR FINISH CHART

| PROJECT  |  |
|----------|--|
| ТҮРЕ     |  |
| NOTES    |  |
| QUANTITY |  |
| DATE     |  |

Digital: Not all screens are calibrated the same, and therefore, colors will appear differently between screens. Physical: When texture is involved, there will be variations in color, character and tone within a product series and between product families.