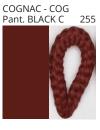

### **TINA SUSPENSION**

COLOR FINISH CHART

| PROJECT  |
|----------|
| TYPE     |
| NOTES    |
| QUANTITY |
| DATE     |

| Beige - BEI      | Black - BLK | Blue - BLU    | Cognac - COG | Dark Green - DGN | Gray - GRY  |
|------------------|-------------|---------------|--------------|------------------|-------------|
| Maroon - MRN     | Mocha - MOC | Mustard - MUS | Olive - OLV  | Silver - SIL     | Stone - STN |
| Terracotta - TER | White - WHI |               |              |                  |             |

Digital: Not all screens are calibrated the same, and therefore, colors will appear differently between screens.

Physical: When texture is involved, there will be variations in color, character and tone within a product series and between product families.