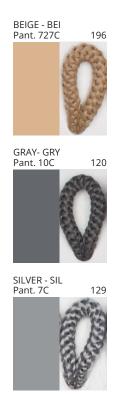

### **TINA SUSPENSION**

COLOR FINISH CHART

| PROJECT  |
|----------|
| TYPE     |
| NOTES    |
| QUANTITY |
| DATE     |

| Beige - BEI      | Black - BLK | Blue - BLU    | Cognac - COG | Dark Green - DGN | Gray - GRY  |
|------------------|-------------|---------------|--------------|------------------|-------------|
| Maroon - MRN     | Mocha - MOC | Mustard - MUS | Olive - OLV  | Silver - SIL     | Stone - STN |
| Terracotta - TER | White - WHI |               |              |                  |             |

Digital: Not all screens are calibrated the same, and therefore, colors will appear differently between screens.

Physical: When texture is involved, there will be variations in color, character and tone within a product series and between product families.