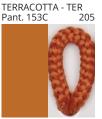

### **TINA SUSPENSION**

COLOR FINISH CHART

| PROJECT  |
|----------|
| TYPE     |
| NOTES    |
| QUANTITY |
| DATE     |

| Beige - BEI      | Black - BLK | Blue - BLU    | Cognac - COG | Dark Green - DGN | Gray - GRY  |
|------------------|-------------|---------------|--------------|------------------|-------------|
| Maroon - MRN     | Mocha - MOC | Mustard - MUS | Olive - OLV  | Silver - SIL     | Stone - STN |
| Terracotta - TER | White - WHI |               |              |                  |             |

Digital: Not all screens are calibrated the same, and therefore, colors will appear differently between screens.

Physical: When texture is involved, there will be variations in color, character and tone within a product series and between product families.