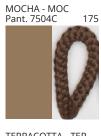

### **TINA SUSPENSION**

COLOR FINISH CHART

| PROJECT  |
|----------|
| TYPE     |
| NOTES    |
| QUANTITY |
| DATE     |

| Beige - BEI      | Black - BLK | Blue - BLU    | Cognac - COG | Dark Green - DGN | Gray - GRY  |
|------------------|-------------|---------------|--------------|------------------|-------------|
| Maroon - MRN     | Mocha - MOC | Mustard - MUS | Olive - OLV  | Silver - SIL     | Stone - STN |
| Terracotta - TER | White - WHI |               |              |                  |             |

Digital: Not all screens are calibrated the same, and therefore, colors will appear differently between screens.

Physical: When texture is involved, there will be variations in color, character and tone within a product series and between product families.