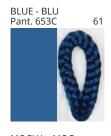

### **TINA SUSPENSION**

COLOR FINISH CHART

| PROJECT  |
|----------|
| TYPE     |
| NOTES    |
| QUANTITY |
| DATE     |

| Beige - BEI      | Black - BLK | Blue - BLU    | Cognac - COG | Dark Green - DGN | Gray - GRY  |
|------------------|-------------|---------------|--------------|------------------|-------------|
| Maroon - MRN     | Mocha - MOC | Mustard - MUS | Olive - OLV  | Silver - SIL     | Stone - STN |
| Terracotta - TER | White - WHI |               |              |                  |             |

Digital: Not all screens are calibrated the same, and therefore, colors will appear differently between screens.

Physical: When texture is involved, there will be variations in color, character and tone within a product series and between product families.