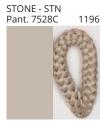

### **TINA SUSPENSION**

COLOR FINISH CHART

| PROJECT  |
|----------|
| TYPE     |
| NOTES    |
| QUANTITY |
| DATE     |

| Beige - BEI      | Black - BLK | Blue - BLU    | Cognac - COG | Dark Green - DGN | Gray - GRY  |
|------------------|-------------|---------------|--------------|------------------|-------------|
| Maroon - MRN     | Mocha - MOC | Mustard - MUS | Olive - OLV  | Silver - SIL     | Stone - STN |
| Terracotta - TER | White - WHI |               |              |                  |             |

Digital: Not all screens are calibrated the same, and therefore, colors will appear differently between screens.

Physical: When texture is involved, there will be variations in color, character and tone within a product series and between product families.