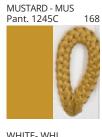

### **TINA SUSPENSION**

COLOR FINISH CHART

| PROJECT  |
|----------|
| TYPE     |
| NOTES    |
| QUANTITY |
| DATE     |

| Beige - BEI      | Black - BLK | Blue - BLU    | Cognac - COG | Dark Green - DGN | Gray - GRY  |
|------------------|-------------|---------------|--------------|------------------|-------------|
| Maroon - MRN     | Mocha - MOC | Mustard - MUS | Olive - OLV  | Silver - SIL     | Stone - STN |
| Terracotta - TER | White - WHI |               |              |                  |             |

Digital: Not all screens are calibrated the same, and therefore, colors will appear differently between screens.

Physical: When texture is involved, there will be variations in color, character and tone within a product series and between product families.