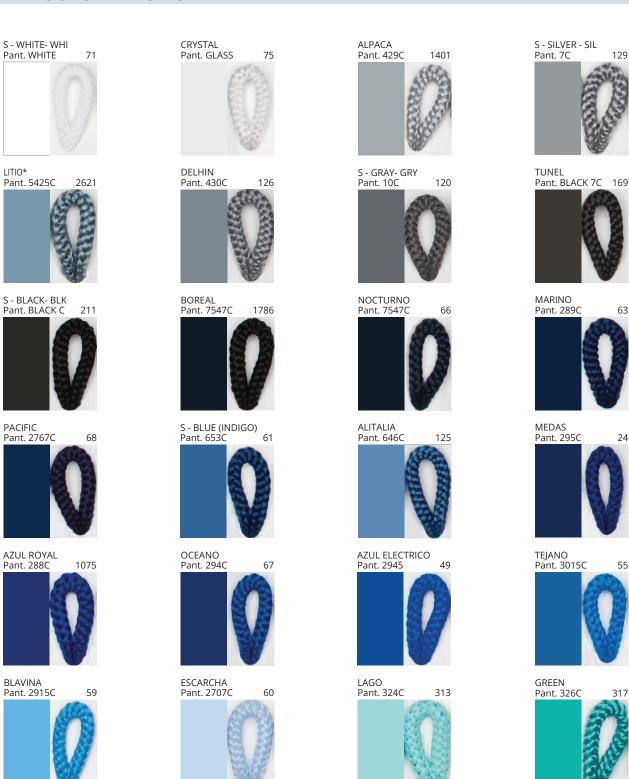

### **TINA SUSPENSION**

COLOR FINISH CHART

| PROJECT  |
|----------|
| TYPE     |
| NOTES    |
| QUANTITY |
| DATE     |

| Beige - BEI      | Black - BLK | Blue - BLU    | Cognac - COG | Dark Green - DGN | Gray - GRY  |
|------------------|-------------|---------------|--------------|------------------|-------------|
| Maroon - MRN     | Mocha - MOC | Mustard - MUS | Olive - OLV  | Silver - SIL     | Stone - STN |
| Terracotta - TER | White - WHI |               |              |                  |             |

Digital: Not all screens are calibrated the same, and therefore, colors will appear differently between screens.

Physical: When texture is involved, there will be variations in color, character and tone within a product series and between product families.