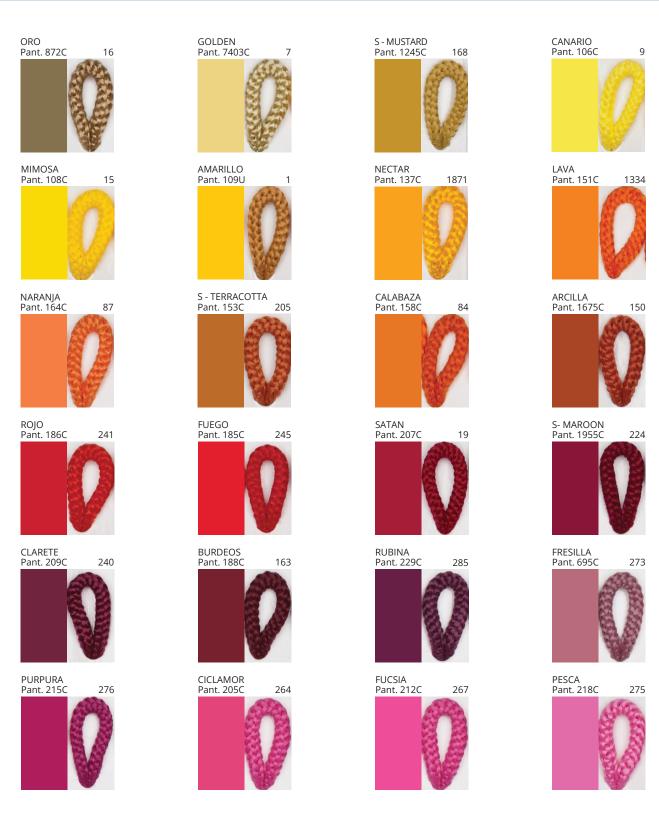

### **TINA SUSPENSION**

COLOR FINISH CHART

| PROJECT  |
|----------|
| TYPE     |
| NOTES    |
| QUANTITY |
| DATE     |

| Beige - BEI      | Black - BLK | Blue - BLU    | Cognac - COG | Dark Green - DGN | Gray - GRY  |
|------------------|-------------|---------------|--------------|------------------|-------------|
| Maroon - MRN     | Mocha - MOC | Mustard - MUS | Olive - OLV  | Silver - SIL     | Stone - STN |
| Terracotta - TER | White - WHI |               |              |                  |             |

Digital: Not all screens are calibrated the same, and therefore, colors will appear differently between screens.

Physical: When texture is involved, there will be variations in color, character and tone within a product series and between product families.