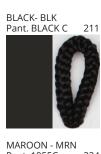

### **TINA SUSPENSION**

COLOR FINISH CHART

| PROJECT  |
|----------|
| TYPE     |
| NOTES    |
| QUANTITY |
| DATE     |

| Beige - BEI      | Black - BLK | Blue - BLU    | Cognac - COG | Dark Green - DGN | Gray - GRY  |
|------------------|-------------|---------------|--------------|------------------|-------------|
| Maroon - MRN     | Mocha - MOC | Mustard - MUS | Olive - OLV  | Silver - SIL     | Stone - STN |
| Terracotta - TER | White - WHI |               |              |                  |             |

Digital: Not all screens are calibrated the same, and therefore, colors will appear differently between screens.

Physical: When texture is involved, there will be variations in color, character and tone within a product series and between product families.