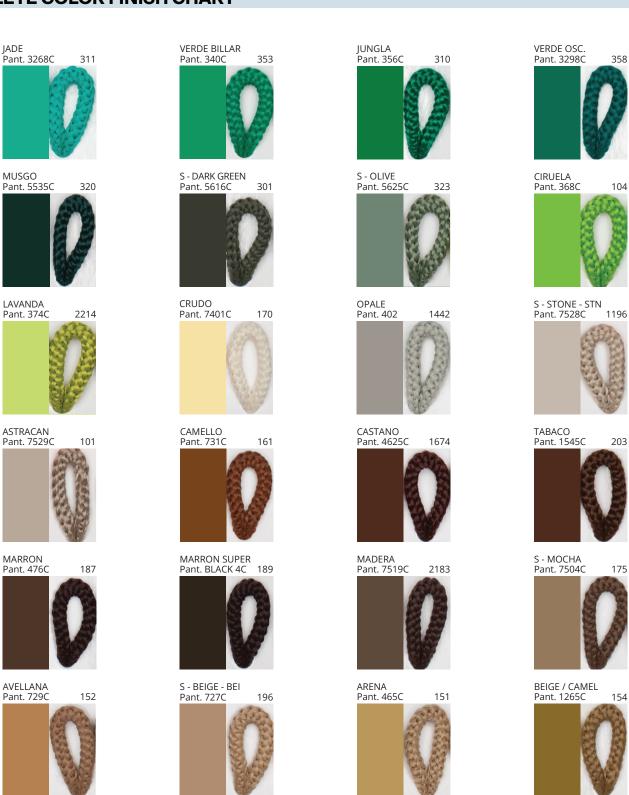

### **TINA SUSPENSION**

COLOR FINISH CHART

| PROJECT  |
|----------|
| TYPE     |
| NOTES    |
| QUANTITY |
| DATE     |

| Beige - BEI      | Black - BLK | Blue - BLU    | Cognac - COG | Dark Green - DGN | Gray - GRY  |
|------------------|-------------|---------------|--------------|------------------|-------------|
| Maroon - MRN     | Mocha - MOC | Mustard - MUS | Olive - OLV  | Silver - SIL     | Stone - STN |
| Terracotta - TER | White - WHI |               |              |                  |             |

Digital: Not all screens are calibrated the same, and therefore, colors will appear differently between screens.

Physical: When texture is involved, there will be variations in color, character and tone within a product series and between product families.