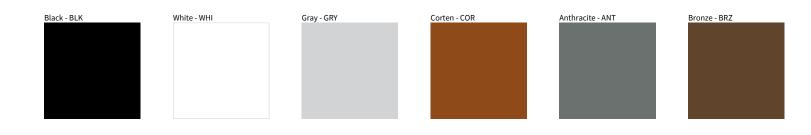

## TRIS POST COLOR FINISH CHART

| PROJECT  |  |
|----------|--|
| ТҮРЕ     |  |
| NOTES    |  |
| QUANTITY |  |
| DATE     |  |

Digital: Not all screens are calibrated the same, and therefore, colors will appear differently between screens.