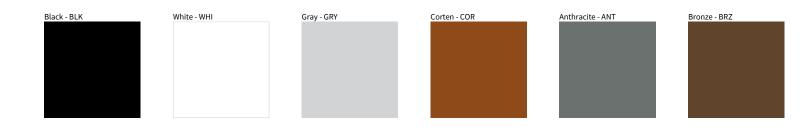

## TRIS POST COLOR FINISH CHART

| PROJECT  |  |
|----------|--|
| ТҮРЕ     |  |
| NOTES    |  |
| QUANTITY |  |
| DATE     |  |

Digital: Not all screens are calibrated the same, and therefore, colors will appear differently between screens.