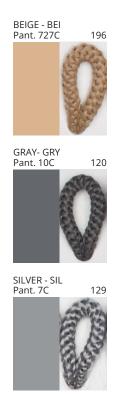

### **UKELELE**

| PROJECT  |  |  |
|----------|--|--|
| TYPE     |  |  |
| NOTES    |  |  |
| QUANTITY |  |  |
| DATE     |  |  |

| Beige - BEI      | Black - BLK | Blue - BLU    | Cognac - COG | Dark Green - DGN | Gray - GRY  |
|------------------|-------------|---------------|--------------|------------------|-------------|
| Maroon - MRN     | Mocha - MOC | Mustard - MUS | Olive - OLV  | Silver - SIL     | Stone - STN |
| Terracotta - TER | White - WHI |               |              |                  |             |