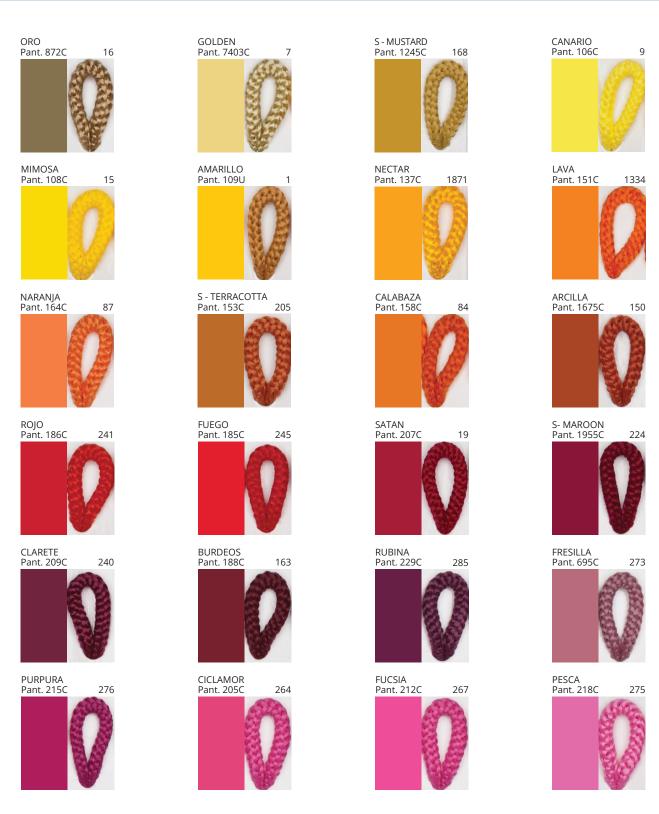

### **UKELELE**

| PROJECT  |  |  |
|----------|--|--|
| TYPE     |  |  |
| NOTES    |  |  |
| QUANTITY |  |  |
| DATE     |  |  |

| Beige - BEI      | Black - BLK | Blue - BLU    | Cognac - COG | Dark Green - DGN | Gray - GRY  |
|------------------|-------------|---------------|--------------|------------------|-------------|
| Maroon - MRN     | Mocha - MOC | Mustard - MUS | Olive - OLV  | Silver - SIL     | Stone - STN |
| Terracotta - TER | White - WHI |               |              |                  |             |

Digital: Not all screens are calibrated the same, and therefore, colors will appear differently between screens.

Physical: When texture is involved, there will be variations in color, character and tone within a product series and between product families.