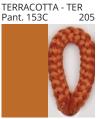

### **UKELELE**

| PROJECT  |  |  |
|----------|--|--|
| TYPE     |  |  |
| NOTES    |  |  |
| QUANTITY |  |  |
| DATE     |  |  |

| Beige - BEI      | Black - BLK | Blue - BLU    | Cognac - COG | Dark Green - DGN | Gray - GRY  |
|------------------|-------------|---------------|--------------|------------------|-------------|
| Maroon - MRN     | Mocha - MOC | Mustard - MUS | Olive - OLV  | Silver - SIL     | Stone - STN |
| Terracotta - TER | White - WHI |               |              |                  |             |