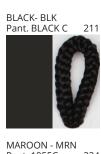

### **UKELELE**

| PROJECT  |  |  |
|----------|--|--|
| TYPE     |  |  |
| NOTES    |  |  |
| QUANTITY |  |  |
| DATE     |  |  |

| Beige - BEI      | Black - BLK | Blue - BLU    | Cognac - COG | Dark Green - DGN | Gray - GRY  |
|------------------|-------------|---------------|--------------|------------------|-------------|
| Maroon - MRN     | Mocha - MOC | Mustard - MUS | Olive - OLV  | Silver - SIL     | Stone - STN |
| Terracotta - TER | White - WHI |               |              |                  |             |