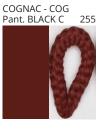

### **UKELELE**

| PROJECT  |  |  |
|----------|--|--|
| TYPE     |  |  |
| NOTES    |  |  |
| QUANTITY |  |  |
| DATE     |  |  |

| Beige - BEI      | Black - BLK | Blue - BLU    | Cognac - COG | Dark Green - DGN | Gray - GRY  |
|------------------|-------------|---------------|--------------|------------------|-------------|
| Maroon - MRN     | Mocha - MOC | Mustard - MUS | Olive - OLV  | Silver - SIL     | Stone - STN |
| Terracotta - TER | White - WHI |               |              |                  |             |