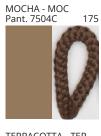

### **UKELELE**

| PROJECT  |  |  |
|----------|--|--|
| TYPE     |  |  |
| NOTES    |  |  |
| QUANTITY |  |  |
| DATE     |  |  |

| Beige - BEI      | Black - BLK | Blue - BLU    | Cognac - COG | Dark Green - DGN | Gray - GRY  |
|------------------|-------------|---------------|--------------|------------------|-------------|
| Maroon - MRN     | Mocha - MOC | Mustard - MUS | Olive - OLV  | Silver - SIL     | Stone - STN |
| Terracotta - TER | White - WHI |               |              |                  |             |