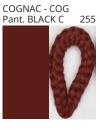

# **UKELELE SUSPENSION**

COLOR FINISH CHART

| PROJECT  |
|----------|
| ТҮРЕ     |
| NOTES    |
| QUANTITY |
| DATE     |

| Beige - BEI      | Black - BLK | Blue - BLU    | Cognac - COG | Dark Green - DGN | Gray - GRY  |
|------------------|-------------|---------------|--------------|------------------|-------------|
| Maroon - MRN     | Mocha - MOC | Mustard - MUS | Olive - OLV  | Silver - SIL     | Stone - STN |
| Terracotta - TER | White - WHI |               |              |                  |             |