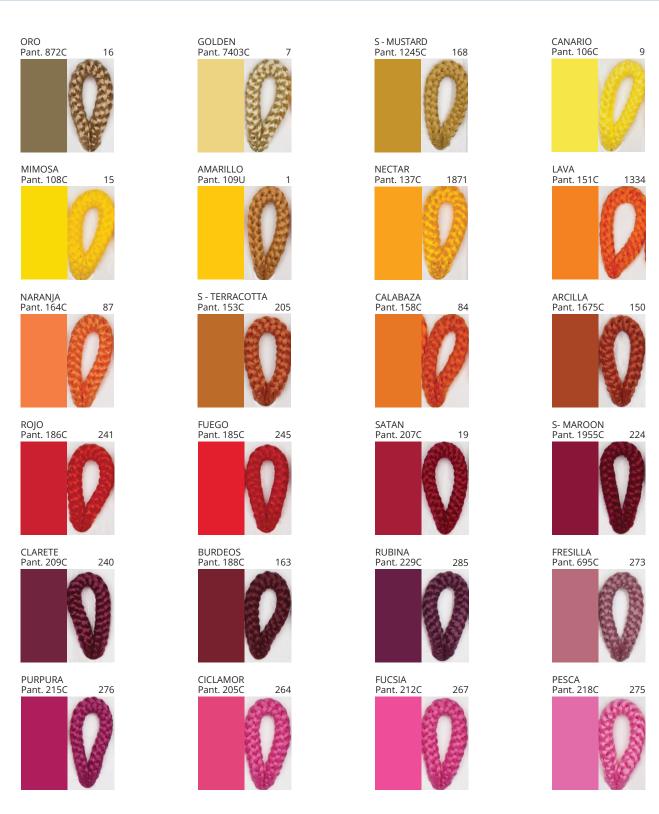

# **UKELELE SUSPENSION**

COLOR FINISH CHART

| PROJECT  |
|----------|
| ТҮРЕ     |
| NOTES    |
| QUANTITY |
| DATE     |

| Beige - BEI      | Black - BLK | Blue - BLU    | Cognac - COG | Dark Green - DGN | Gray - GRY  |
|------------------|-------------|---------------|--------------|------------------|-------------|
| Maroon - MRN     | Mocha - MOC | Mustard - MUS | Olive - OLV  | Silver - SIL     | Stone - STN |
| Terracotta - TER | White - WHI |               |              |                  |             |

**Digital:** Not all screens are calibrated the same, and therefore, colors will appear differently between screens. **Physical:** When texture is involved, there will be variations in color, character and tone within a product series and between product families.