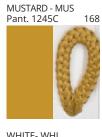

# **UKELELE SUSPENSION**

COLOR FINISH CHART

| PROJECT  |
|----------|
| ТҮРЕ     |
| NOTES    |
| QUANTITY |
| DATE     |

| Beige - BEI      | Black - BLK | Blue - BLU    | Cognac - COG | Dark Green - DGN | Gray - GRY  |
|------------------|-------------|---------------|--------------|------------------|-------------|
| Maroon - MRN     | Mocha - MOC | Mustard - MUS | Olive - OLV  | Silver - SIL     | Stone - STN |
| Terracotta - TER | White - WHI |               |              |                  |             |