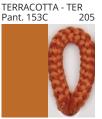

# **UKELELE SUSPENSION**

COLOR FINISH CHART

| PROJECT  |
|----------|
| ТҮРЕ     |
| NOTES    |
| QUANTITY |
| DATE     |

| Beige - BEI      | Black - BLK | Blue - BLU    | Cognac - COG | Dark Green - DGN | Gray - GRY  |
|------------------|-------------|---------------|--------------|------------------|-------------|
| Maroon - MRN     | Mocha - MOC | Mustard - MUS | Olive - OLV  | Silver - SIL     | Stone - STN |
| Terracotta - TER | White - WHI |               |              |                  |             |