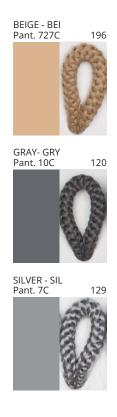

# **UKELELE SUSPENSION**

COLOR FINISH CHART

| PROJECT  |
|----------|
| ТҮРЕ     |
| NOTES    |
| QUANTITY |
| DATE     |

| Beige - BEI      | Black - BLK | Blue - BLU    | Cognac - COG | Dark Green - DGN | Gray - GRY  |
|------------------|-------------|---------------|--------------|------------------|-------------|
| Maroon - MRN     | Mocha - MOC | Mustard - MUS | Olive - OLV  | Silver - SIL     | Stone - STN |
| Terracotta - TER | White - WHI |               |              |                  |             |

**Digital:** Not all screens are calibrated the same, and therefore, colors will appear differently between screens. **Physical:** When texture is involved, there will be variations in color, character and tone within a product series and between product families.