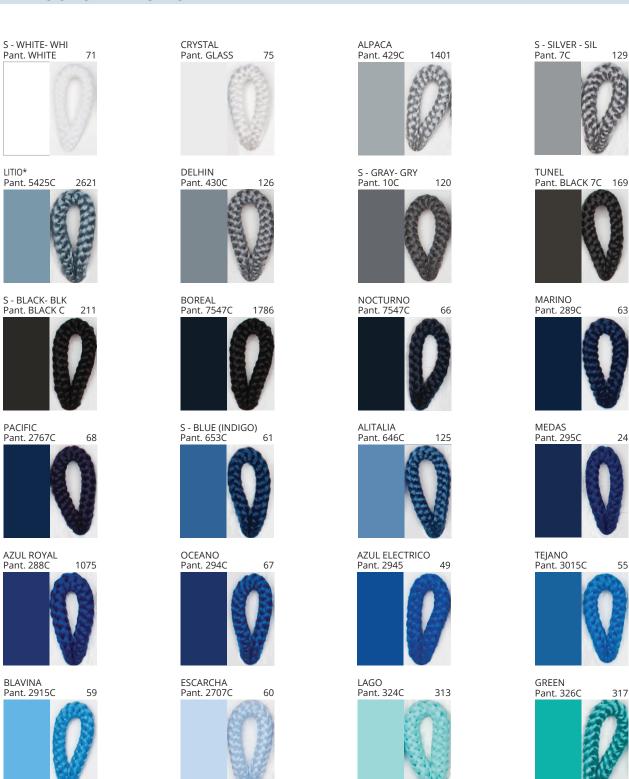

# **UKELELE SUSPENSION**

COLOR FINISH CHART

| PROJECT  |
|----------|
| ТҮРЕ     |
| NOTES    |
| QUANTITY |
| DATE     |

| Beige - BEI      | Black - BLK | Blue - BLU    | Cognac - COG | Dark Green - DGN | Gray - GRY  |
|------------------|-------------|---------------|--------------|------------------|-------------|
| Maroon - MRN     | Mocha - MOC | Mustard - MUS | Olive - OLV  | Silver - SIL     | Stone - STN |
| Terracotta - TER | White - WHI |               |              |                  |             |

**Digital:** Not all screens are calibrated the same, and therefore, colors will appear differently between screens. **Physical:** When texture is involved, there will be variations in color, character and tone within a product series and between product families.