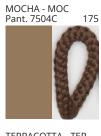

# **UKELELE SUSPENSION**

COLOR FINISH CHART

| PROJECT  |
|----------|
| ТҮРЕ     |
| NOTES    |
| QUANTITY |
| DATE     |

| Beige - BEI      | Black - BLK | Blue - BLU    | Cognac - COG | Dark Green - DGN | Gray - GRY  |
|------------------|-------------|---------------|--------------|------------------|-------------|
| Maroon - MRN     | Mocha - MOC | Mustard - MUS | Olive - OLV  | Silver - SIL     | Stone - STN |
| Terracotta - TER | White - WHI |               |              |                  |             |