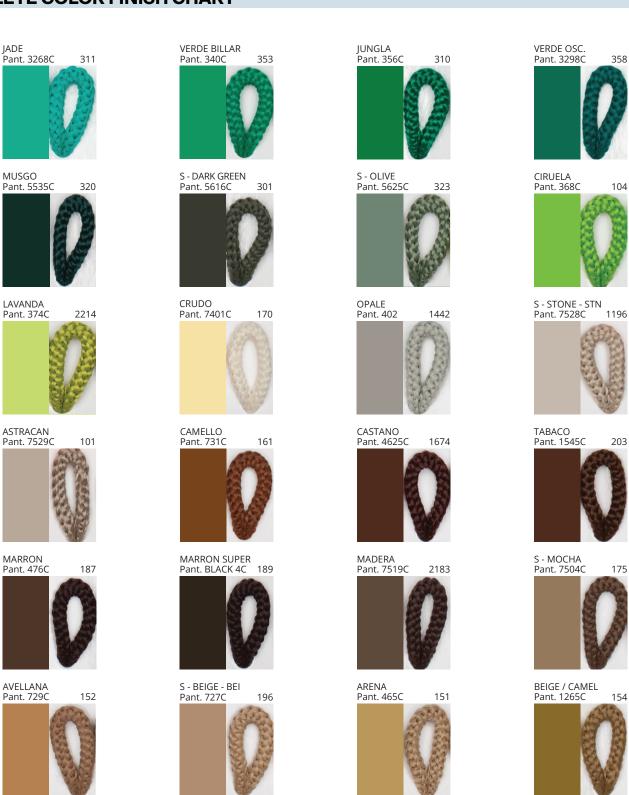

# **UKELELE SUSPENSION**

COLOR FINISH CHART

| PROJECT  |
|----------|
| ТҮРЕ     |
| NOTES    |
| QUANTITY |
| DATE     |

| Beige - BEI      | Black - BLK | Blue - BLU    | Cognac - COG | Dark Green - DGN | Gray - GRY  |
|------------------|-------------|---------------|--------------|------------------|-------------|
| Maroon - MRN     | Mocha - MOC | Mustard - MUS | Olive - OLV  | Silver - SIL     | Stone - STN |
| Terracotta - TER | White - WHI |               |              |                  |             |

**Digital:** Not all screens are calibrated the same, and therefore, colors will appear differently between screens. **Physical:** When texture is involved, there will be variations in color, character and tone within a product series and between product families.