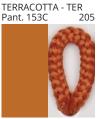

### **UKELELE PORTABLE**

COLOR FINISH CHART

| PROJECT  |
|----------|
| ТҮРЕ     |
| NOTES    |
| QUANTITY |
| DATE     |

| Beige - BEI      | Black - BLK | Blue - BLU    | Cognac - COG | Dark Green - DGN | Gray - GRY  |
|------------------|-------------|---------------|--------------|------------------|-------------|
| Maroon - MRN     | Mocha - MOC | Mustard - MUS | Olive - OLV  | Silver - SIL     | Stone - STN |
| Terracotta - TER | White - WHI |               |              |                  |             |

Digital: Not all screens are calibrated the same, and therefore, colors will appear differently between screens.

Physical: When texture is involved, there will be variations in color, character and tone within a product series and between product families.