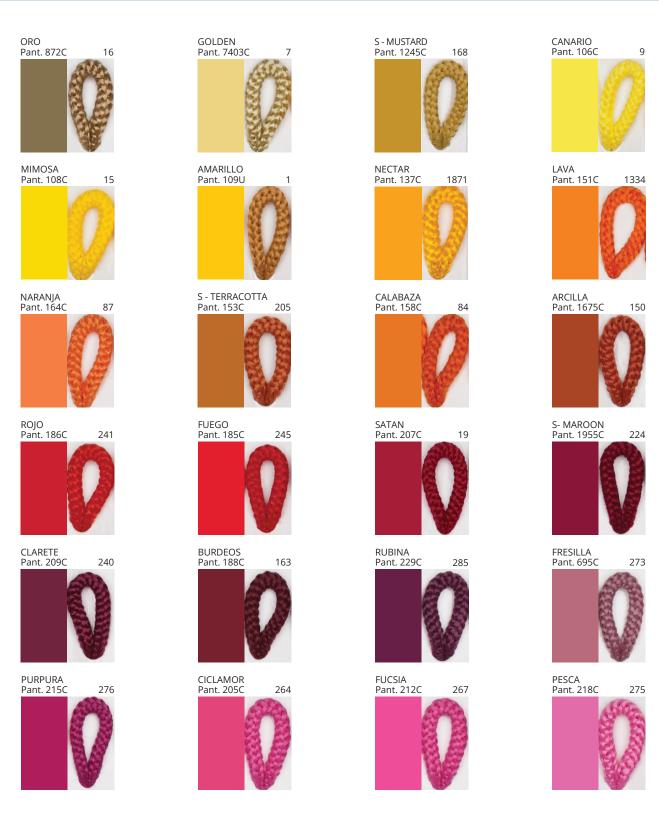

### **UKELELE PORTABLE**

COLOR FINISH CHART

| PROJECT  |
|----------|
| ТҮРЕ     |
| NOTES    |
| QUANTITY |
| DATE     |

| Beige - BEI      | Black - BLK | Blue - BLU    | Cognac - COG | Dark Green - DGN | Gray - GRY  |
|------------------|-------------|---------------|--------------|------------------|-------------|
| Maroon - MRN     | Mocha - MOC | Mustard - MUS | Olive - OLV  | Silver - SIL     | Stone - STN |
| Terracotta - TER | White - WHI |               |              |                  |             |

Digital: Not all screens are calibrated the same, and therefore, colors will appear differently between screens.

Physical: When texture is involved, there will be variations in color, character and tone within a product series and between product families.