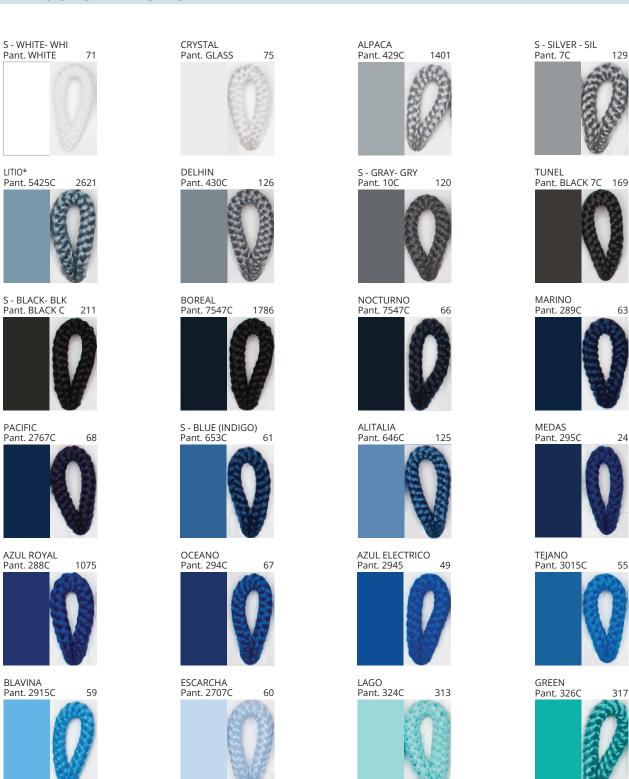

### **UKELELE PORTABLE**

COLOR FINISH CHART

| PROJECT  |
|----------|
| ТҮРЕ     |
| NOTES    |
| QUANTITY |
| DATE     |

| Beige - BEI      | Black - BLK | Blue - BLU    | Cognac - COG | Dark Green - DGN | Gray - GRY  |
|------------------|-------------|---------------|--------------|------------------|-------------|
| Maroon - MRN     | Mocha - MOC | Mustard - MUS | Olive - OLV  | Silver - SIL     | Stone - STN |
| Terracotta - TER | White - WHI |               |              |                  |             |

Digital: Not all screens are calibrated the same, and therefore, colors will appear differently between screens.

Physical: When texture is involved, there will be variations in color, character and tone within a product series and between product families.