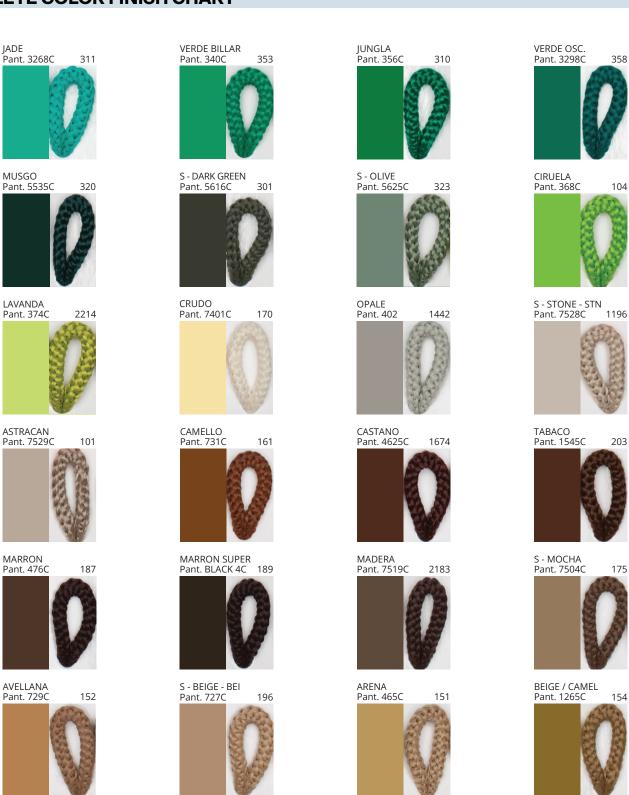

### **UKELELE PORTABLE**

COLOR FINISH CHART

| PROJECT  |
|----------|
| ТҮРЕ     |
| NOTES    |
| QUANTITY |
| DATE     |

| Beige - BEI      | Black - BLK | Blue - BLU    | Cognac - COG | Dark Green - DGN | Gray - GRY  |
|------------------|-------------|---------------|--------------|------------------|-------------|
| Maroon - MRN     | Mocha - MOC | Mustard - MUS | Olive - OLV  | Silver - SIL     | Stone - STN |
| Terracotta - TER | White - WHI |               |              |                  |             |

Digital: Not all screens are calibrated the same, and therefore, colors will appear differently between screens.

Physical: When texture is involved, there will be variations in color, character and tone within a product series and between product families.