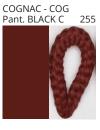

### **UKELELE PORTABLE**

COLOR FINISH CHART

| PROJECT  |
|----------|
| ТҮРЕ     |
| NOTES    |
| QUANTITY |
| DATE     |

| Beige - BEI      | Black - BLK | Blue - BLU    | Cognac - COG | Dark Green - DGN | Gray - GRY  |
|------------------|-------------|---------------|--------------|------------------|-------------|
| Maroon - MRN     | Mocha - MOC | Mustard - MUS | Olive - OLV  | Silver - SIL     | Stone - STN |
| Terracotta - TER | White - WHI |               |              |                  |             |

Digital: Not all screens are calibrated the same, and therefore, colors will appear differently between screens.

Physical: When texture is involved, there will be variations in color, character and tone within a product series and between product families.