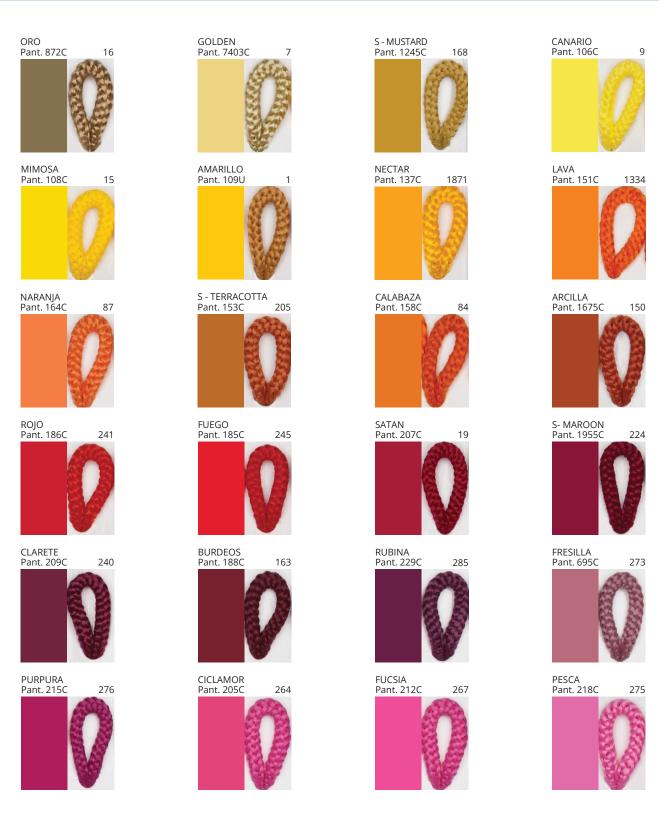

### **UKELELE PORTABLE**

COLOR FINISH CHART

| PROJECT  |
|----------|
| ТҮРЕ     |
| NOTES    |
| QUANTITY |
| DATE     |

| Beige - BEI      | Black - BLK | Blue - BLU    | Cognac - COG | Dark Green - DGN | Gray - GRY  |
|------------------|-------------|---------------|--------------|------------------|-------------|
| Maroon - MRN     | Mocha - MOC | Mustard - MUS | Olive - OLV  | Silver - SIL     | Stone - STN |
| Terracotta - TER | White - WHI |               |              |                  |             |

**Digital:** Not all screens are calibrated the same, and therefore, colors will appear differently between screens. **Physical:** When texture is involved, there will be variations in color, character and tone within a product series and between product families.