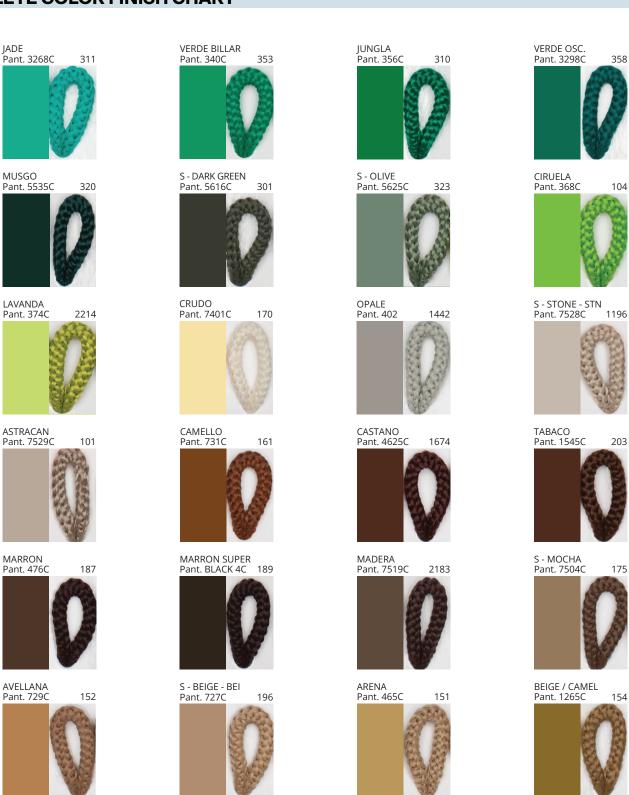

### **UKELELE PORTABLE**

COLOR FINISH CHART

| PROJECT  |
|----------|
| ТҮРЕ     |
| NOTES    |
| QUANTITY |
| DATE     |

| Beige - BEI      | Black - BLK | Blue - BLU    | Cognac - COG | Dark Green - DGN | Gray - GRY  |
|------------------|-------------|---------------|--------------|------------------|-------------|
| Maroon - MRN     | Mocha - MOC | Mustard - MUS | Olive - OLV  | Silver - SIL     | Stone - STN |
| Terracotta - TER | White - WHI |               |              |                  |             |