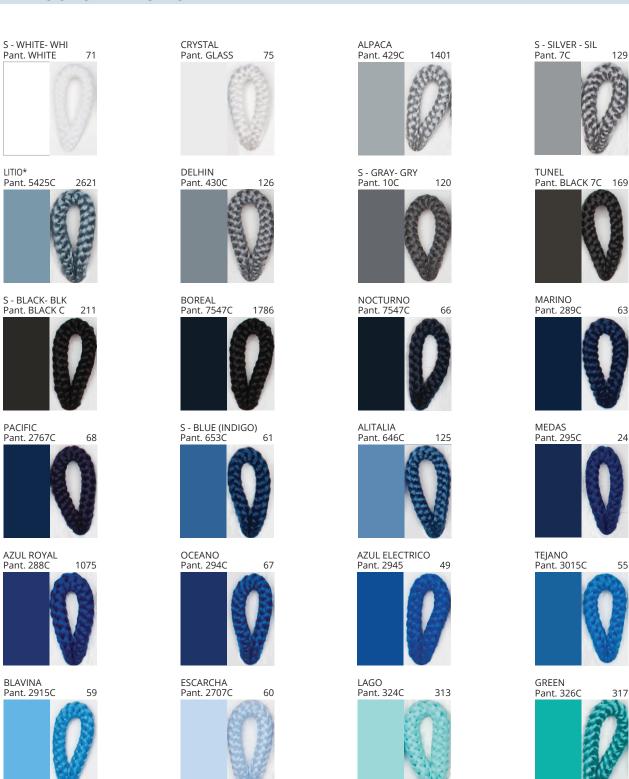

### **UKELELE PORTABLE**

COLOR FINISH CHART

| PROJECT  |
|----------|
| ТҮРЕ     |
| NOTES    |
| QUANTITY |
| DATE     |

| Beige - BEI      | Black - BLK | Blue - BLU    | Cognac - COG | Dark Green - DGN | Gray - GRY  |
|------------------|-------------|---------------|--------------|------------------|-------------|
| Maroon - MRN     | Mocha - MOC | Mustard - MUS | Olive - OLV  | Silver - SIL     | Stone - STN |
| Terracotta - TER | White - WHI |               |              |                  |             |