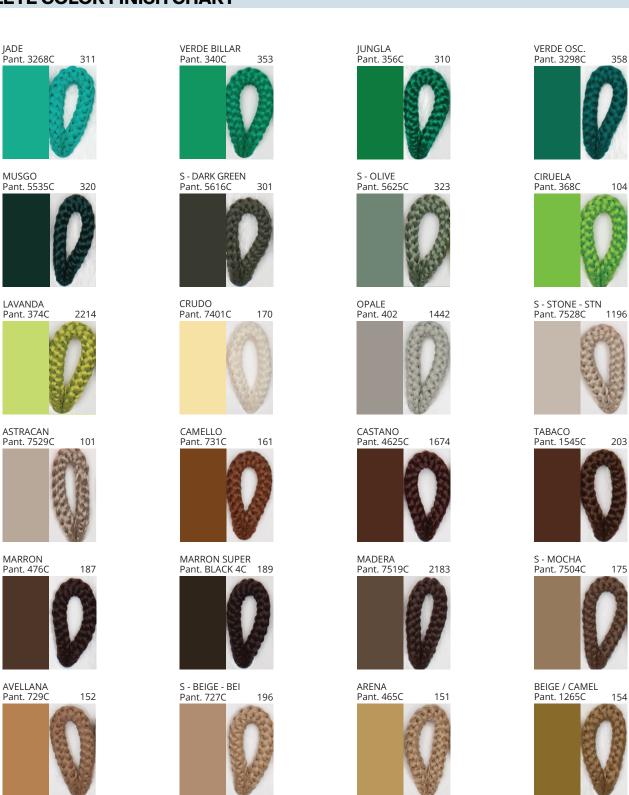

### **UKELELE PORTABLE**

COLOR FINISH CHART

| PROJECT  |
|----------|
| ТҮРЕ     |
| NOTES    |
| QUANTITY |
| DATE     |

| Beige - BEI      | Black - BLK | Blue - BLU    | Cognac - COG | Dark Green - DGN | Gray - GRY  |
|------------------|-------------|---------------|--------------|------------------|-------------|
| Maroon - MRN     | Mocha - MOC | Mustard - MUS | Olive - OLV  | Silver - SIL     | Stone - STN |
| Terracotta - TER | White - WHI |               |              |                  |             |

**Digital:** Not all screens are calibrated the same, and therefore, colors will appear differently between screens. **Physical:** When texture is involved, there will be variations in color, character and tone within a product series and between product families.