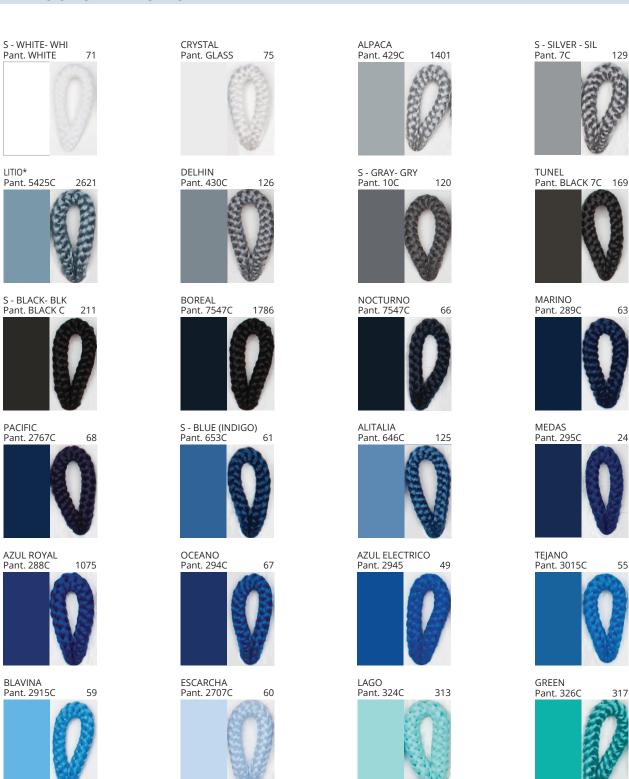

### **UKELELE PORTABLE**

COLOR FINISH CHART

| PROJECT  |
|----------|
| ТҮРЕ     |
| NOTES    |
| QUANTITY |
| DATE     |

| Beige - BEI      | Black - BLK | Blue - BLU    | Cognac - COG | Dark Green - DGN | Gray - GRY  |
|------------------|-------------|---------------|--------------|------------------|-------------|
| Maroon - MRN     | Mocha - MOC | Mustard - MUS | Olive - OLV  | Silver - SIL     | Stone - STN |
| Terracotta - TER | White - WHI |               |              |                  |             |

**Digital:** Not all screens are calibrated the same, and therefore, colors will appear differently between screens. **Physical:** When texture is involved, there will be variations in color, character and tone within a product series and between product families.