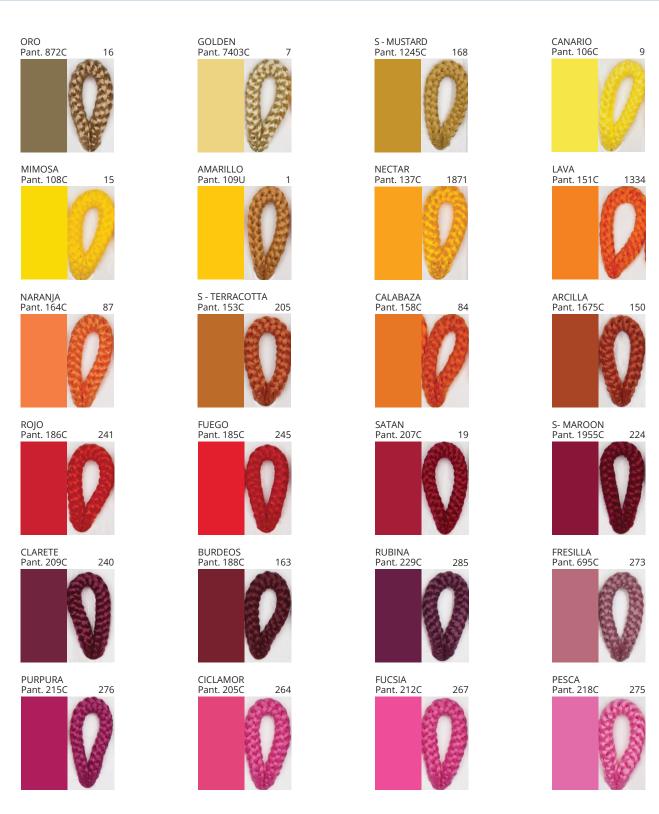

# **UKELELE SUSPENSION**

COLOR FINISH CHART

| PROJECT  |
|----------|
| TYPE     |
| NOTES    |
| QUANTITY |
| DATE     |

| Beige - BEI      | Black - BLK | Blue - BLU    | Cognac - COG | Dark Green - DGN | Gray - GRY  |
|------------------|-------------|---------------|--------------|------------------|-------------|
| Maroon - MRN     | Mocha - MOC | Mustard - MUS | Olive - OLV  | Silver - SIL     | Stone - STN |
| Terracotta - TER | White - WHI |               |              |                  |             |

Digital: Not all screens are calibrated the same, and therefore, colors will appear differently between screens.

Physical: When texture is involved, there will be variations in color, character and tone within a product series and between product families.