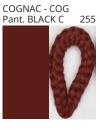

# **UKELELE SUSPENSION**

COLOR FINISH CHART

| PROJECT  |
|----------|
| TYPE     |
| NOTES    |
| QUANTITY |
| DATE     |

| Beige - BEI      | Black - BLK | Blue - BLU    | Cognac - COG | Dark Green - DGN | Gray - GRY  |
|------------------|-------------|---------------|--------------|------------------|-------------|
| Maroon - MRN     | Mocha - MOC | Mustard - MUS | Olive - OLV  | Silver - SIL     | Stone - STN |
| Terracotta - TER | White - WHI |               |              |                  |             |