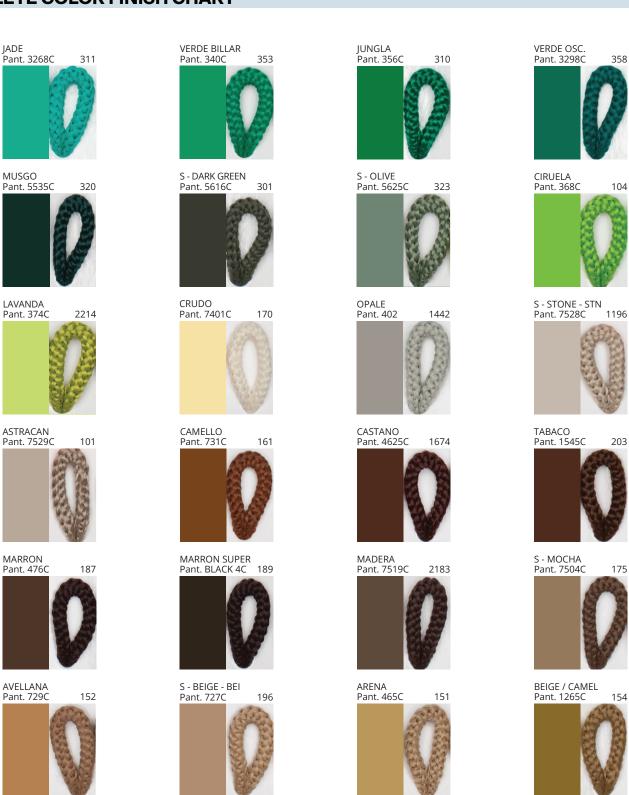

# **UKELELE SUSPENSION**

COLOR FINISH CHART

| PROJECT  |
|----------|
| TYPE     |
| NOTES    |
| QUANTITY |
| DATE     |

| Beige - BEI      | Black - BLK | Blue - BLU    | Cognac - COG | Dark Green - DGN | Gray - GRY  |
|------------------|-------------|---------------|--------------|------------------|-------------|
| Maroon - MRN     | Mocha - MOC | Mustard - MUS | Olive - OLV  | Silver - SIL     | Stone - STN |
| Terracotta - TER | White - WHI |               |              |                  |             |