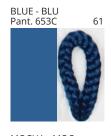

# **UKELELE SUSPENSION**

COLOR FINISH CHART

| PROJECT  |
|----------|
| TYPE     |
| NOTES    |
| QUANTITY |
| DATE     |

| Beige - BEI      | Black - BLK | Blue - BLU    | Cognac - COG | Dark Green - DGN | Gray - GRY  |
|------------------|-------------|---------------|--------------|------------------|-------------|
| Maroon - MRN     | Mocha - MOC | Mustard - MUS | Olive - OLV  | Silver - SIL     | Stone - STN |
| Terracotta - TER | White - WHI |               |              |                  |             |