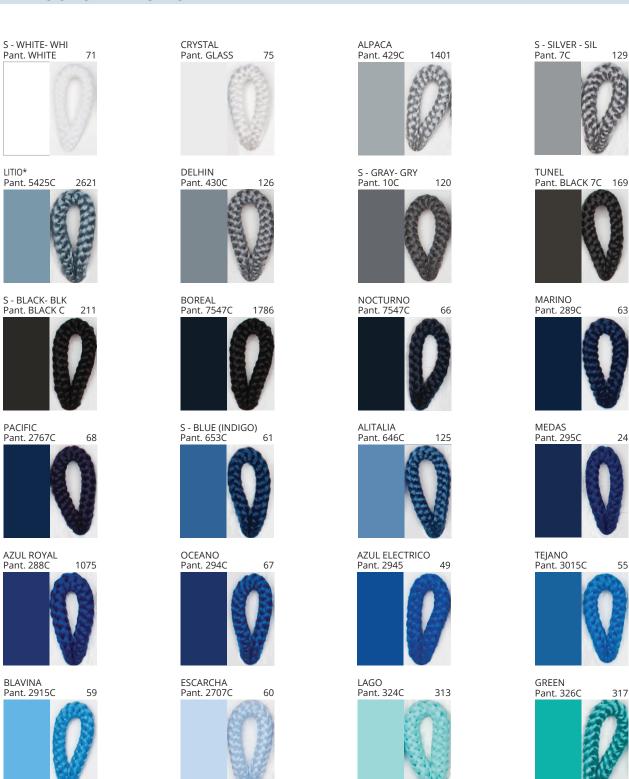

# **UKELELE SUSPENSION**

COLOR FINISH CHART

| PROJECT  |
|----------|
| TYPE     |
| NOTES    |
| QUANTITY |
| DATE     |

| Beige - BEI      | Black - BLK | Blue - BLU    | Cognac - COG | Dark Green - DGN | Gray - GRY  |
|------------------|-------------|---------------|--------------|------------------|-------------|
| Maroon - MRN     | Mocha - MOC | Mustard - MUS | Olive - OLV  | Silver - SIL     | Stone - STN |
| Terracotta - TER | White - WHI |               |              |                  |             |