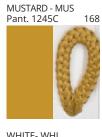

# **UKELELE SUSPENSION**

COLOR FINISH CHART

| PROJECT  |
|----------|
| TYPE     |
| NOTES    |
| QUANTITY |
| DATE     |

| Beige - BEI      | Black - BLK | Blue - BLU    | Cognac - COG | Dark Green - DGN | Gray - GRY  |
|------------------|-------------|---------------|--------------|------------------|-------------|
| Maroon - MRN     | Mocha - MOC | Mustard - MUS | Olive - OLV  | Silver - SIL     | Stone - STN |
| Terracotta - TER | White - WHI |               |              |                  |             |