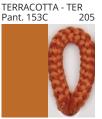

# **UKELELE SUSPENSION**

COLOR FINISH CHART

| PROJECT  |
|----------|
| TYPE     |
| NOTES    |
| QUANTITY |
| DATE     |

| Beige - BEI      | Black - BLK | Blue - BLU    | Cognac - COG | Dark Green - DGN | Gray - GRY  |
|------------------|-------------|---------------|--------------|------------------|-------------|
| Maroon - MRN     | Mocha - MOC | Mustard - MUS | Olive - OLV  | Silver - SIL     | Stone - STN |
| Terracotta - TER | White - WHI |               |              |                  |             |