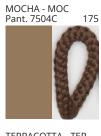

# **UKELELE SUSPENSION**

COLOR FINISH CHART

| PROJECT  |
|----------|
| TYPE     |
| NOTES    |
| QUANTITY |
| DATE     |

| Beige - BEI      | Black - BLK | Blue - BLU    | Cognac - COG | Dark Green - DGN | Gray - GRY  |
|------------------|-------------|---------------|--------------|------------------|-------------|
| Maroon - MRN     | Mocha - MOC | Mustard - MUS | Olive - OLV  | Silver - SIL     | Stone - STN |
| Terracotta - TER | White - WHI |               |              |                  |             |