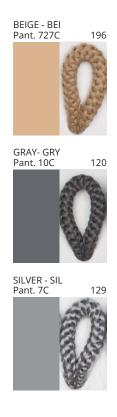

# **UKELELE SUSPENSION**

COLOR FINISH CHART

| PROJECT  |
|----------|
| TYPE     |
| NOTES    |
| QUANTITY |
| DATE     |

| Beige - BEI      | Black - BLK | Blue - BLU    | Cognac - COG | Dark Green - DGN | Gray - GRY  |
|------------------|-------------|---------------|--------------|------------------|-------------|
| Maroon - MRN     | Mocha - MOC | Mustard - MUS | Olive - OLV  | Silver - SIL     | Stone - STN |
| Terracotta - TER | White - WHI |               |              |                  |             |