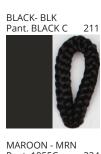

# **UKELELE SUSPENSION**

COLOR FINISH CHART

| PROJECT  |
|----------|
| TYPE     |
| NOTES    |
| QUANTITY |
| DATE     |

| Beige - BEI      | Black - BLK | Blue - BLU    | Cognac - COG | Dark Green - DGN | Gray - GRY  |
|------------------|-------------|---------------|--------------|------------------|-------------|
| Maroon - MRN     | Mocha - MOC | Mustard - MUS | Olive - OLV  | Silver - SIL     | Stone - STN |
| Terracotta - TER | White - WHI |               |              |                  |             |