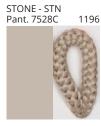

# **UKELELE SUSPENSION**

COLOR FINISH CHART

| PROJECT  |
|----------|
| TYPE     |
| NOTES    |
| QUANTITY |
| DATE     |

| Beige - BEI      | Black - BLK | Blue - BLU    | Cognac - COG | Dark Green - DGN | Gray - GRY  |
|------------------|-------------|---------------|--------------|------------------|-------------|
| Maroon - MRN     | Mocha - MOC | Mustard - MUS | Olive - OLV  | Silver - SIL     | Stone - STN |
| Terracotta - TER | White - WHI |               |              |                  |             |