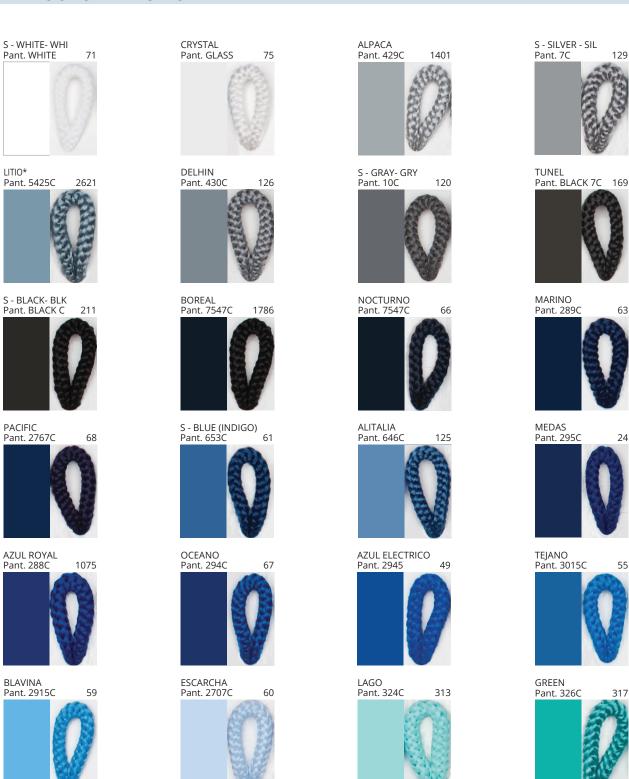

# **UKELELE PORTABLE**

COLOR FINISH CHART

| PROJECT  |
|----------|
| TYPE     |
| NOTES    |
| QUANTITY |
| DATE     |

| Beige - BEI      | Black - BLK | Blue - BLU    | Cognac - COG | Dark Green - DGN | Gray - GRY  |
|------------------|-------------|---------------|--------------|------------------|-------------|
| Maroon - MRN     | Mocha - MOC | Mustard - MUS | Olive - OLV  | Silver - SIL     | Stone - STN |
| Terracotta - TER | White - WHI |               |              |                  |             |

Digital: Not all screens are calibrated the same, and therefore, colors will appear differently between screens.

Physical: When texture is involved, there will be variations in color, character and tone within a product series and between product families.