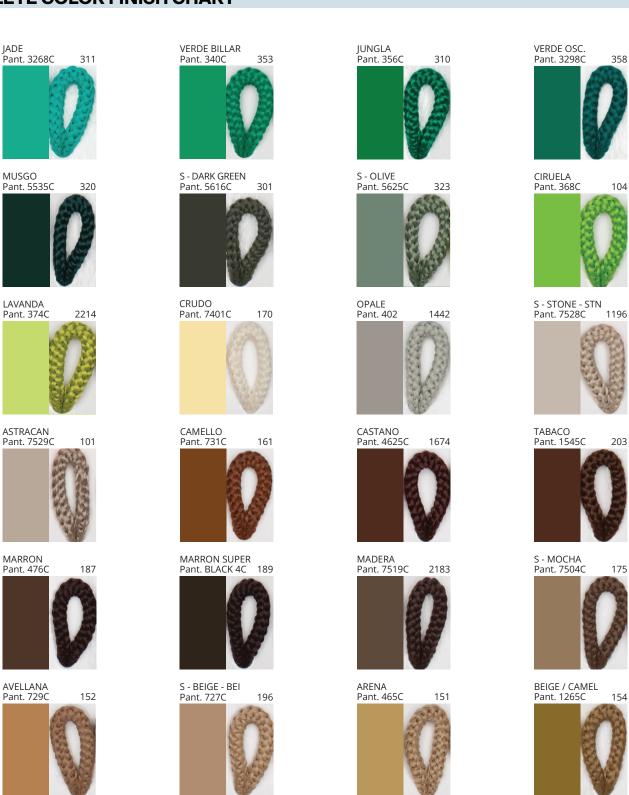

# **UKELELE PORTABLE**

COLOR FINISH CHART

| PROJECT  |
|----------|
| TYPE     |
| NOTES    |
| QUANTITY |
| DATE     |

| Beige - BEI      | Black - BLK | Blue - BLU    | Cognac - COG | Dark Green - DGN | Gray - GRY  |
|------------------|-------------|---------------|--------------|------------------|-------------|
| Maroon - MRN     | Mocha - MOC | Mustard - MUS | Olive - OLV  | Silver - SIL     | Stone - STN |
| Terracotta - TER | White - WHI |               |              |                  |             |

Digital: Not all screens are calibrated the same, and therefore, colors will appear differently between screens.

Physical: When texture is involved, there will be variations in color, character and tone within a product series and between product families.