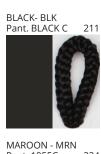

# **UKELELE PORTABLE**

COLOR FINISH CHART

| PROJECT  |
|----------|
| TYPE     |
| NOTES    |
| QUANTITY |
| DATE     |

| Beige - BEI      | Black - BLK | Blue - BLU    | Cognac - COG | Dark Green - DGN | Gray - GRY  |
|------------------|-------------|---------------|--------------|------------------|-------------|
| Maroon - MRN     | Mocha - MOC | Mustard - MUS | Olive - OLV  | Silver - SIL     | Stone - STN |
| Terracotta - TER | White - WHI |               |              |                  |             |