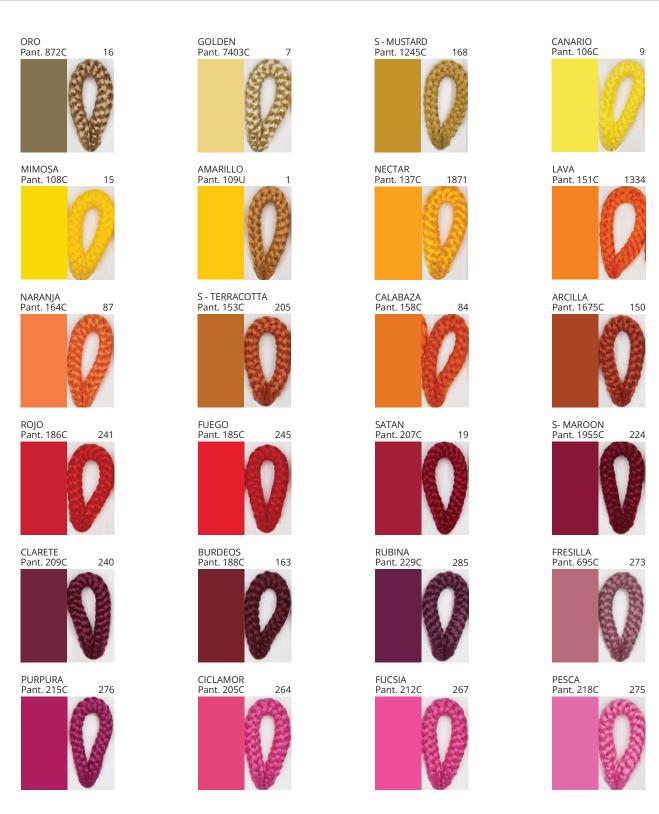

# **UKELELE PORTABLE**

COLOR FINISH CHART

| PROJECT  |
|----------|
| TYPE     |
| NOTES    |
| QUANTITY |
| DATE     |

| Beige - BEI      | Black - BLK | Blue - BLU    | Cognac - COG | Dark Green - DGN | Gray - GRY  |
|------------------|-------------|---------------|--------------|------------------|-------------|
| Maroon - MRN     | Mocha - MOC | Mustard - MUS | Olive - OLV  | Silver - SIL     | Stone - STN |
| Terracotta - TER | White - WHI |               |              |                  |             |

Digital: Not all screens are calibrated the same, and therefore, colors will appear differently between screens.

Physical: When texture is involved, there will be variations in color, character and tone within a product series and between product families.