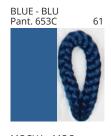

# **UKELELE PORTABLE**

COLOR FINISH CHART

| PROJECT  |
|----------|
| TYPE     |
| NOTES    |
| QUANTITY |
| DATE     |

| Beige - BEI      | Black - BLK | Blue - BLU    | Cognac - COG | Dark Green - DGN | Gray - GRY  |
|------------------|-------------|---------------|--------------|------------------|-------------|
| Maroon - MRN     | Mocha - MOC | Mustard - MUS | Olive - OLV  | Silver - SIL     | Stone - STN |
| Terracotta - TER | White - WHI |               |              |                  |             |