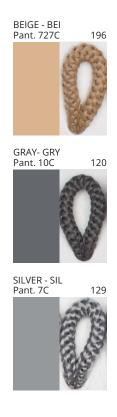

# **UKELELE PORTABLE**

COLOR FINISH CHART

| PROJECT  |
|----------|
| TYPE     |
| NOTES    |
| QUANTITY |
| DATE     |

| Beige - BEI      | Black - BLK | Blue - BLU    | Cognac - COG | Dark Green - DGN | Gray - GRY  |
|------------------|-------------|---------------|--------------|------------------|-------------|
| Maroon - MRN     | Mocha - MOC | Mustard - MUS | Olive - OLV  | Silver - SIL     | Stone - STN |
| Terracotta - TER | White - WHI |               |              |                  |             |