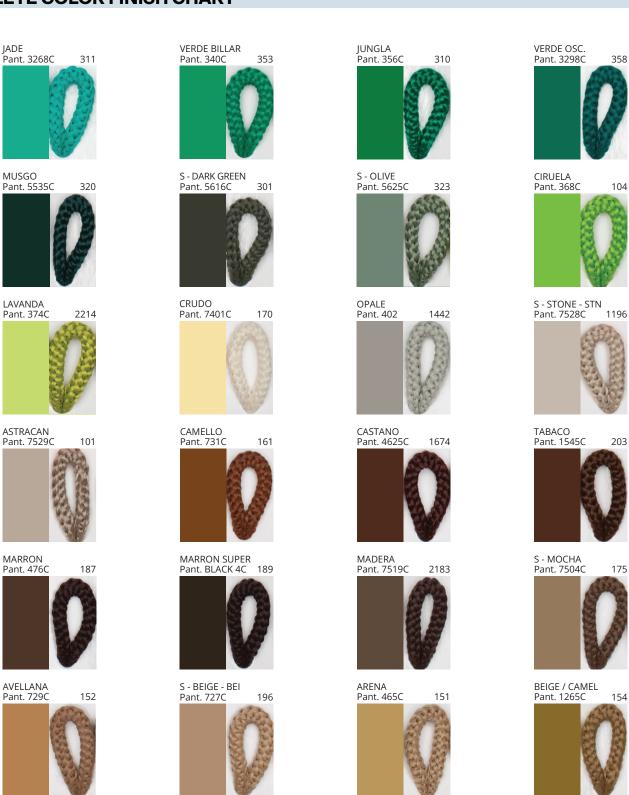

# **UKELELE SUSPENSION**

COLOR FINISH CHART

| PROJECT  |
|----------|
| TYPE     |
| NOTES    |
| QUANTITY |
| DATE     |

| Beige - BEI      | Black - BLK | Blue - BLU    | Cognac - COG | Dark Green - DGN | Gray - GRY  |
|------------------|-------------|---------------|--------------|------------------|-------------|
| Maroon - MRN     | Mocha - MOC | Mustard - MUS | Olive - OLV  | Silver - SIL     | Stone - STN |
| Terracotta - TER | White - WHI |               |              |                  |             |

**Digital:** Not all screens are calibrated the same, and therefore, colors will appear differently between screens. **Physical:** When texture is involved, there will be variations in color, character and tone within a product series and between product families.