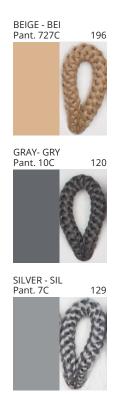

# **UKELELE SUSPENSION**

COLOR FINISH CHART

| PROJECT  |
|----------|
| TYPE     |
| NOTES    |
| QUANTITY |
| DATE     |

| Beige - BEI      | Black - BLK | Blue - BLU    | Cognac - COG | Dark Green - DGN | Gray - GRY  |
|------------------|-------------|---------------|--------------|------------------|-------------|
| Maroon - MRN     | Mocha - MOC | Mustard - MUS | Olive - OLV  | Silver - SIL     | Stone - STN |
| Terracotta - TER | White - WHI |               |              |                  |             |

**Digital:** Not all screens are calibrated the same, and therefore, colors will appear differently between screens. **Physical:** When texture is involved, there will be variations in color, character and tone within a product series and between product families.