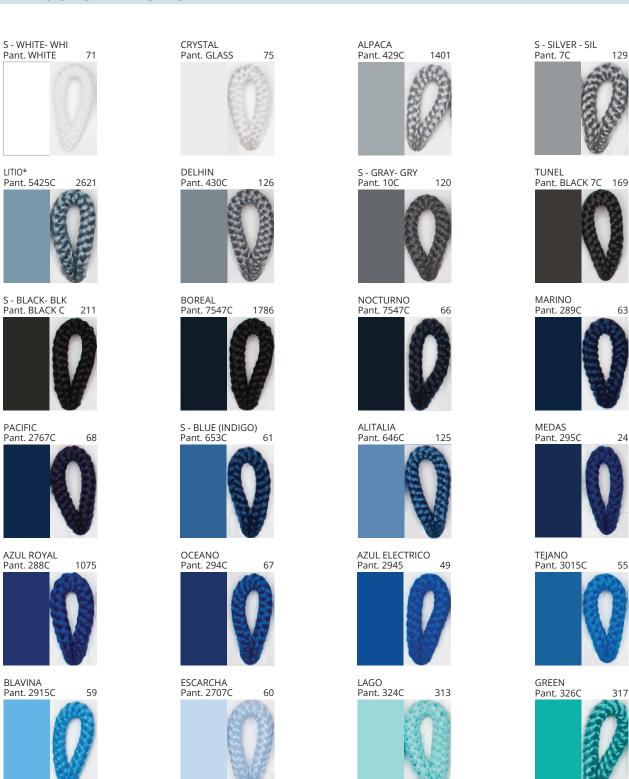

# **UKELELE SUSPENSION**

COLOR FINISH CHART

| PROJECT  |
|----------|
| TYPE     |
| NOTES    |
| QUANTITY |
| DATE     |

| Beige - BEI      | Black - BLK | Blue - BLU    | Cognac - COG | Dark Green - DGN | Gray - GRY  |
|------------------|-------------|---------------|--------------|------------------|-------------|
| Maroon - MRN     | Mocha - MOC | Mustard - MUS | Olive - OLV  | Silver - SIL     | Stone - STN |
| Terracotta - TER | White - WHI |               |              |                  |             |

**Digital:** Not all screens are calibrated the same, and therefore, colors will appear differently between screens. **Physical:** When texture is involved, there will be variations in color, character and tone within a product series and between product families.