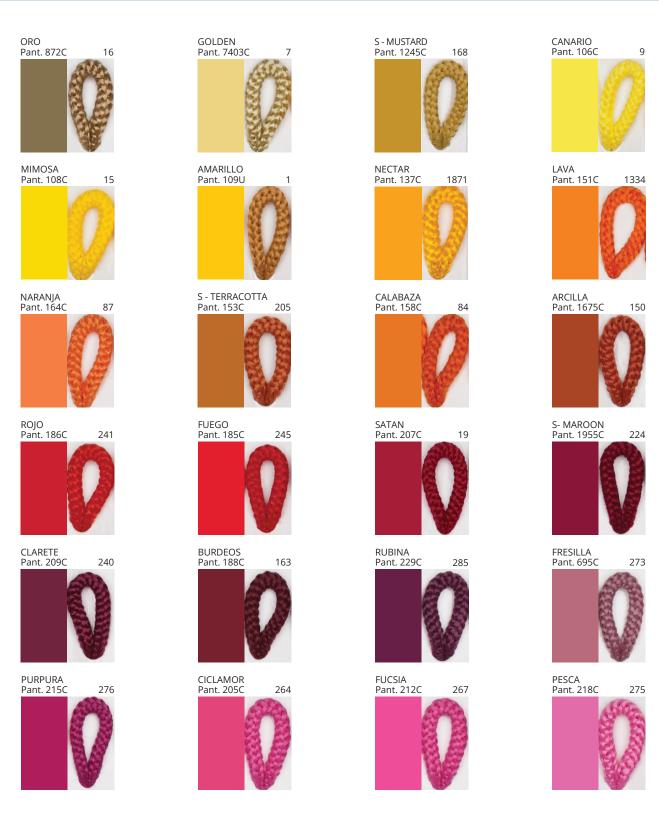

# **UKELELE SUSPENSION**

COLOR FINISH CHART

| PROJECT  |
|----------|
| TYPE     |
| NOTES    |
| QUANTITY |
| DATE     |

| Beige - BEI      | Black - BLK | Blue - BLU    | Cognac - COG | Dark Green - DGN | Gray - GRY  |
|------------------|-------------|---------------|--------------|------------------|-------------|
| Maroon - MRN     | Mocha - MOC | Mustard - MUS | Olive - OLV  | Silver - SIL     | Stone - STN |
| Terracotta - TER | White - WHI |               |              |                  |             |

**Digital:** Not all screens are calibrated the same, and therefore, colors will appear differently between screens. **Physical:** When texture is involved, there will be variations in color, character and tone within a product series and between product families.