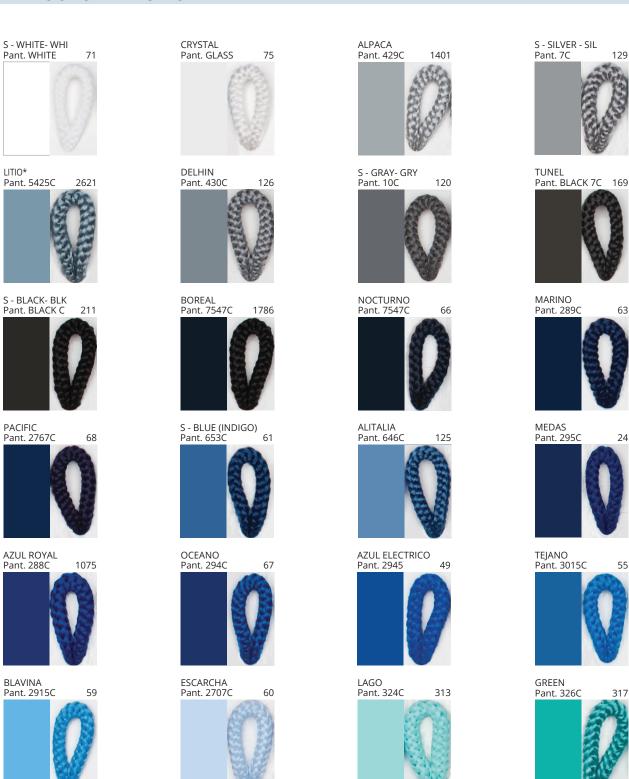

# **UKELELE SUSPENSION**

COLOR FINISH CHART

| PROJECT  |
|----------|
| TYPE     |
| NOTES    |
| QUANTITY |
| DATE     |

| Beige - BEI      | Black - BLK | Blue - BLU    | Cognac - COG | Dark Green - DGN | Gray - GRY  |
|------------------|-------------|---------------|--------------|------------------|-------------|
| Maroon - MRN     | Mocha - MOC | Mustard - MUS | Olive - OLV  | Silver - SIL     | Stone - STN |
| Terracotta - TER | White - WHI |               |              |                  |             |

Digital: Not all screens are calibrated the same, and therefore, colors will appear differently between screens.

Physical: When texture is involved, there will be variations in color, character and tone within a product series and between product families.