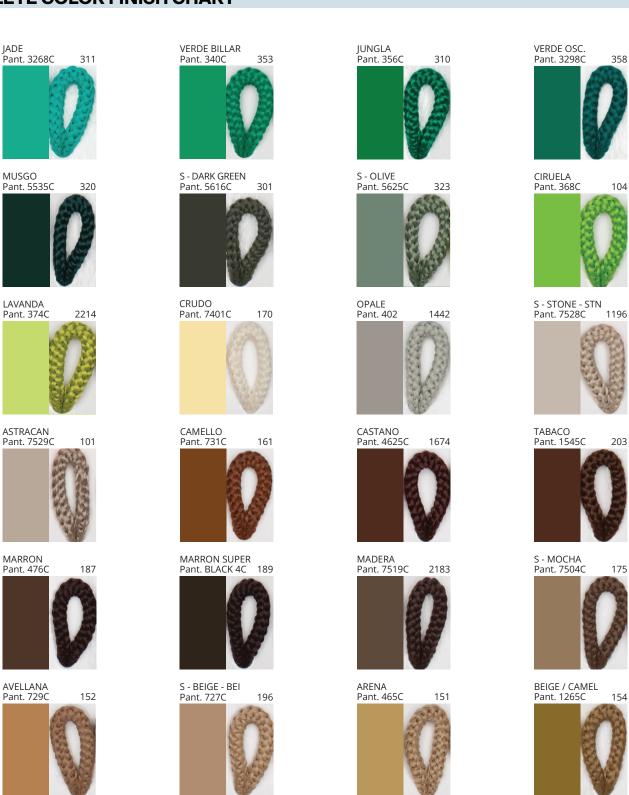

# **UKELELE SUSPENSION**

COLOR FINISH CHART

| PROJECT  |
|----------|
| TYPE     |
| NOTES    |
| QUANTITY |
| DATE     |

| Beige - BEI      | Black - BLK | Blue - BLU    | Cognac - COG | Dark Green - DGN | Gray - GRY  |
|------------------|-------------|---------------|--------------|------------------|-------------|
| Maroon - MRN     | Mocha - MOC | Mustard - MUS | Olive - OLV  | Silver - SIL     | Stone - STN |
| Terracotta - TER | White - WHI |               |              |                  |             |

Digital: Not all screens are calibrated the same, and therefore, colors will appear differently between screens.

Physical: When texture is involved, there will be variations in color, character and tone within a product series and between product families.