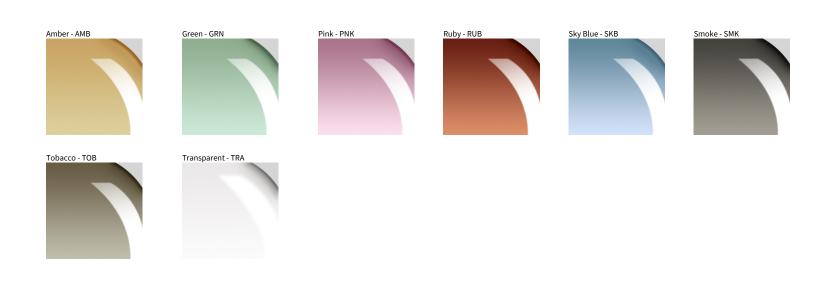

## **VEGETAL SUSPENSION**

| PROJECT  |
|----------|
| TYPE     |
| NOTES    |
| QUANTITY |
| DATE     |

Digital: Not all screens are calibrated the same, and therefore, colors will appear differently between screens. Physical: When texture is involved, there will be variations in color, character and tone within a product series and between product families.