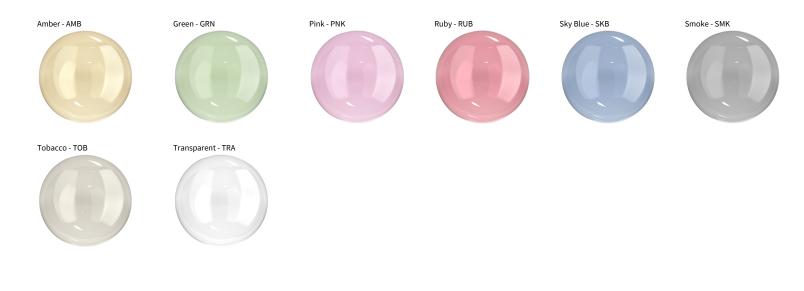

## **VEGETAL SUSPENSION**

| PROJECT  |  |  |  |
|----------|--|--|--|
| TYPE     |  |  |  |
| NOTES    |  |  |  |
| QUANTITY |  |  |  |
| DATE     |  |  |  |

Digital: Not all screens are calibrated the same, and therefore, colors will appear differently between screens. Physical: When texture is involved, there will be variations in color, character and tone within a product series and between product families.