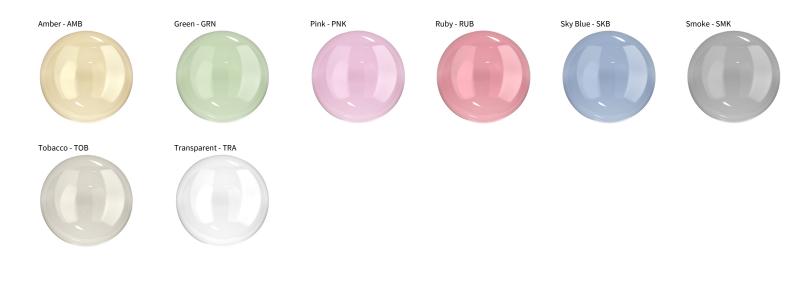

## **VEGETAL SUSPENSION**

| PROJECT  |  |  |  |
|----------|--|--|--|
| TYPE     |  |  |  |
| NOTES    |  |  |  |
| QUANTITY |  |  |  |
| DATE     |  |  |  |

Digital: Not all screens are calibrated the same, and therefore, colors will appear differently between screens. Physical: When texture is involved, there will be variations in color, character and tone within a product series and between product families.