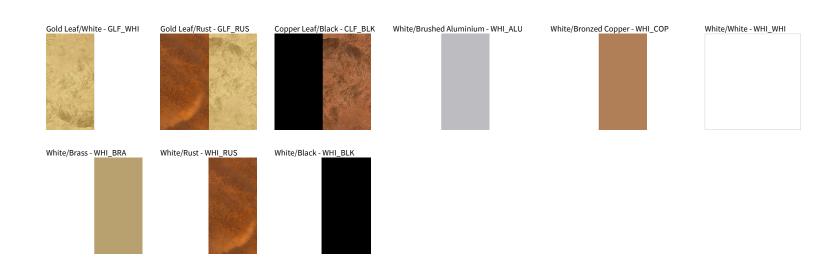

## VERA SURFACE COLOR FINISH CHART

PROJECT TYPE NOTES QUANTITY DATE

Digital: Not all screens are calibrated the same, and therefore, colors will appear differently between screens. Physical: When texture is involved, there will be variations in color, character and tone within a product series and between product families.