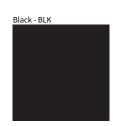

## **WOODLIN SURFACE**

COLOR FINISH CHART

| PROJECT  |  |  |
|----------|--|--|
| TYPE     |  |  |
| NOTES    |  |  |
| QUANTITY |  |  |
| DATE     |  |  |

Walnut Natural - WAL

White - WHI

**Digital:** Not all screens are calibrated the same, and therefore, colors will appear differently between screens. **Physical:** When texture is involved, there will be variations in color, character and tone within a product series and between product families.