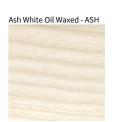

## **WOODLIN SURFACE**

COLOR FINISH CHART

| PROJECT  |  |  |
|----------|--|--|
| TYPE     |  |  |
| NOTES    |  |  |
| QUANTITY |  |  |
| DATE     |  |  |

Walnut Natural - WAL

White - WHI

**Digital:** Not all screens are calibrated the same, and therefore, colors will appear differently between screens. **Physical:** When texture is involved, there will be variations in color, character and tone within a product series and between product families.