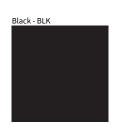

## **WOODLIN SURFACE**

COLOR FINISH CHART

| PROJECT  |  |  |
|----------|--|--|
| TYPE     |  |  |
| NOTES    |  |  |
| QUANTITY |  |  |
| DATE     |  |  |

Walnut Natural - WAL

White - WHI

**Digital:** Not all screens are calibrated the same, and therefore, colors will appear differently between screens. **Physical:** When texture is involved, there will be variations in color, character and tone within a product series and between product families.